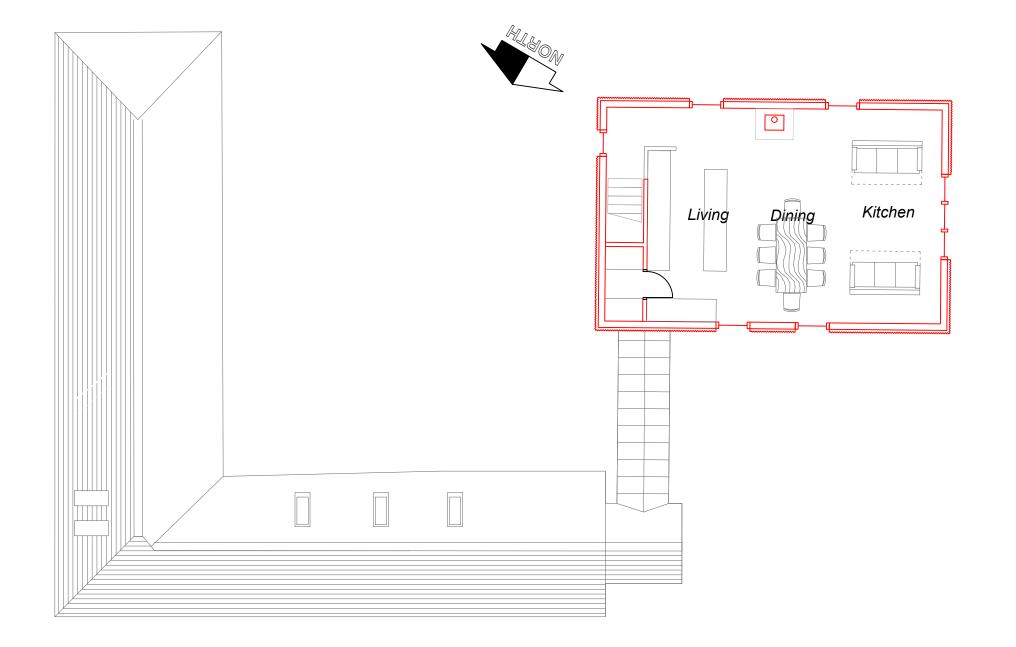

planning8.dwg 65b PrCShed FF



Copyright of this drawing is retained by Masefields Marchant Brabbs Limited, not to be reproduced or copied without written consent.

Figured dimensions only to be taken from this drawing. It is the contractors responsibility to check all dimensions.

Any boundaries indicated are those apparent from site survey. They may not be the legal boundaries. These must be verified by the site owner.

Rev C:-/mb/ 04.04.24/Link treatment & planning of D. Barn

Rev B:-/mb/ 08.11.23/Shed reinstatement framed+leanto

Rev A:-/mb/30.10.23/Dutch Barn retained

## DRAWING STAGE

F= Feasibility P= Peasibility
P= Planning stages
BR= Building Regulations
W= Working Drawings
AB= As built



CLIENT: Mr S Griffin

PROJECT:

Repairs & extensions Fosters Green Cottage Lower Bentley

CONVERSION OF CART SHED

FIRST