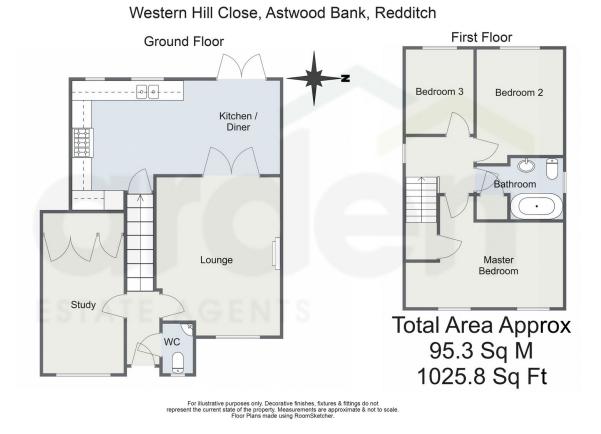

- Modern Link-Detached House
- Lounge and Study/ Playroom
- Bathroom and Guest WC
- Off Road Parking
- No Upward Chain

- Three Well-Proportioned Bedrooms
- Spacious Kitchen/ Diner
- Private Rear Garden
- Sought After Location
- EPC C

A modern and well-maintained three-bedroom link-detached home, available with no upward chain, located in the highly desirable village of Astwood Bank. This property offers well-proportioned living areas, a private enclosed rear garden, and driveway parking.