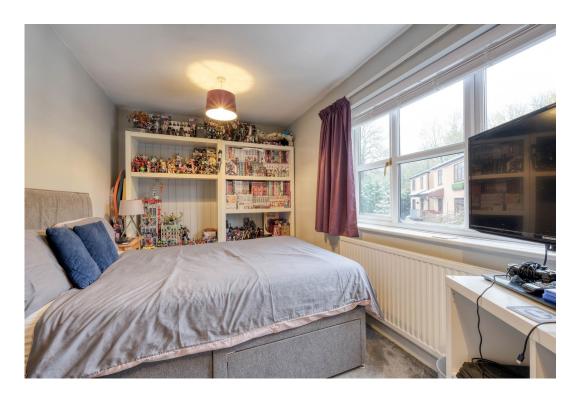

The spacious lounge, with ample space for dining, includes a cosy log-burning stove, double doors connecting to the study area, and French doors that open to the garden. Stairs rise to the split-level first floor, which features built-in storage on the landing and leads to the master bedroom, complete with ample fitted wardrobes and an en-suite shower room. Additionally, there are four further double bedrooms, an office/ single sixth bedroom, and the main family bathroom.