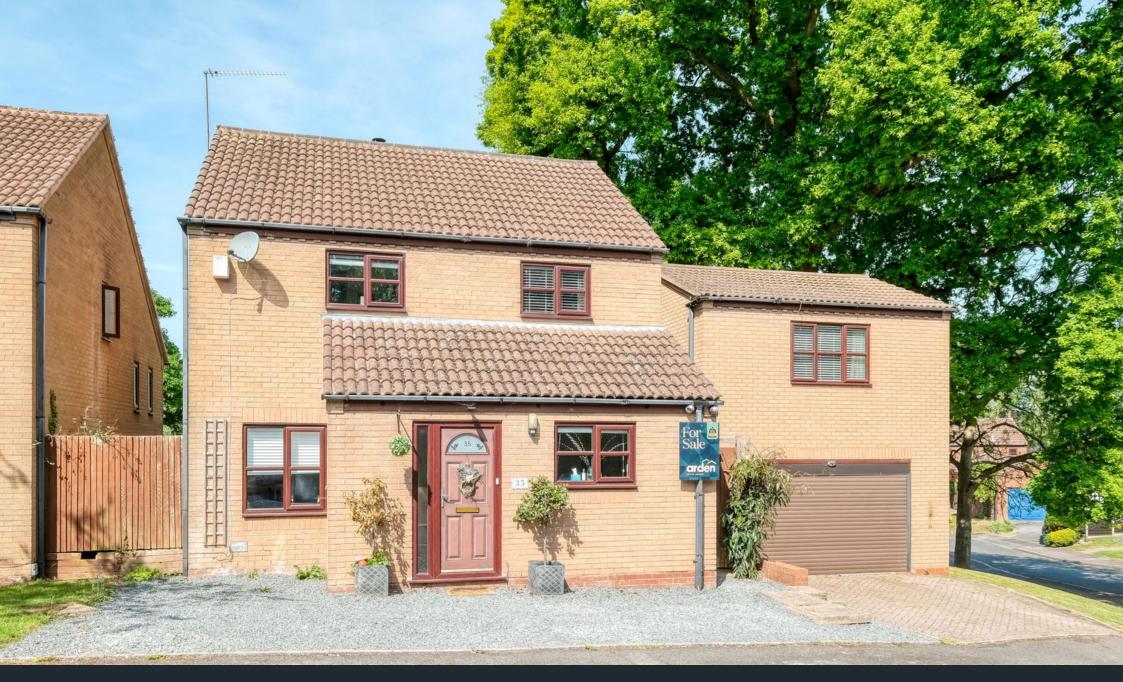

Outside, the property offers ample parking with a gravel frontage and a block-paved driveway providing vehicular access to the double garage via an electric roller door. The rear garden enjoys a private aspect and is designed for low maintenance, featuring a lawn, a paved patio area, and some planted borders, all enclosed within fenced boundaries.

## Brookfield Close, Redditch

- Beautifully Presented Detached Home
- Spacious Dining Lounge with Log Burner
  - Sitting Room with Mezzanine **Overlooking Study**
- · Modern Kitchen and Separate · Bathroom, En-Suite and Utility
  - **Guest WC**

· Five Well-Proportioned

**Bedrooms** 

- Good-Sized Private Rear Garden
- Driveway Parking

• Double Garage

· Catchment for St. Augustine's High School

For more information on this house or to arrange a viewing please call the office on: