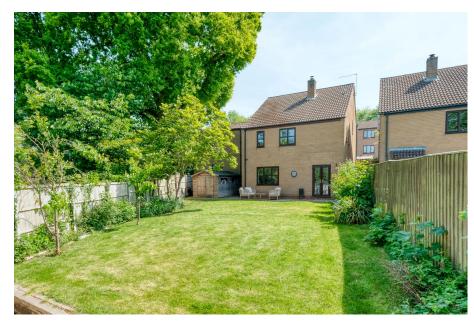

Outside, the property offers ample parking with a gravel frontage and a block-paved driveway providing vehicular access to the double garage via an electric roller door. The rear garden enjoys a private aspect and is designed for low maintenance, featuring a lawn, a paved patio area, and some planted borders, all enclosed within fenced boundaries.

· Five Well-Proportioned

**Bedrooms** 

- Good-Sized Private Rear Garden
- Driveway Parking

• Double Garage

· Catchment for St. Augustine's High School

For more information on this house or to arrange a viewing please call the office on: