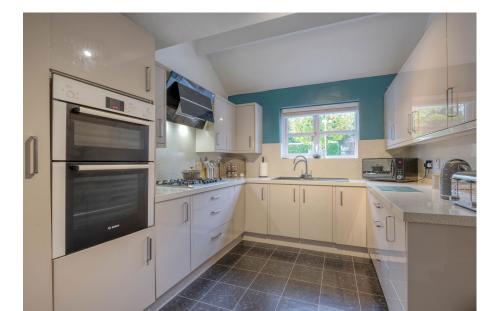

The accommodation begins with an enclosed entrance featuring a guest WC and leads into a hallway with built-in storage. From here, an open-plan sitting room with a mezzanine overlooks a study area. The modern kitchen, complemented by a separate utility room with side access, boasts a range of high-gloss wall and base units, integral appliances, and space for additional freestanding appliances.

## **Ground Floor**

**Lounge / Dining** - 6.76m x 3.39m (22'2" x 11'1") max

Sitting Room - 2.96m x 3.4m (9'8" x 11'1")

**Kitchen** - 2.75m x 3.4m (9'0" x 11'1")

**Utility Room** - 2.07m x 2.75m (6'9" x 9'0")