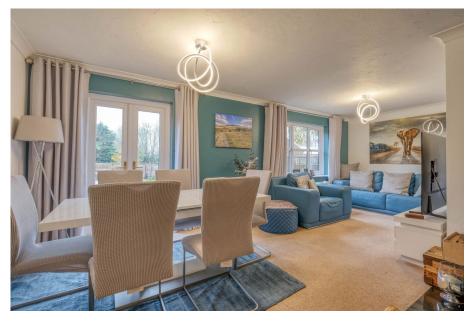

The accommodation begins with an enclosed entrance featuring a guest WC and leads into a hallway with built-in storage. From here, an open-plan sitting room with a mezzanine overlooks a study area. The modern kitchen, complemented by a separate utility room with side access, boasts a range of high-gloss wall and base units, integral appliances, and space for additional freestanding appliances.

The spacious lounge, with ample space for dining, includes a cosy log-burning stove, double doors connecting to the study area, and French doors that open to the garden. Stairs rise to the split-level first floor, which features built-in storage on the landing and leads to the master bedroom, complete with ample fitted wardrobes and an en-suite shower room. Additionally, there are four further double bedrooms, an office/ single sixth bedroom, and the main family bathroom.

## **Ground Floor**

**Lounge / Dining** - 6.76m x 3.39m (22'2" x 11'1") max

Sitting Room - 2.96m x 3.4m (9'8" x 11'1")

**Kitchen** - 2.75m x 3.4m (9'0" x 11'1")

**Utility Room** - 2.07m x 2.75m (6'9" x 9'0")