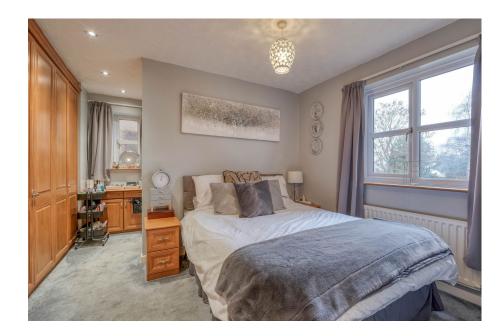

The spacious lounge, with ample space for dining, includes a cosy log-burning stove, double doors connecting to the study area, and French doors that open to the garden. Stairs rise to the split-level first floor, which features built-in storage on the landing and leads to the master bedroom, complete with ample fitted wardrobes and an en-suite shower room. Additionally, there are four further double bedrooms, an office/ single sixth bedroom, and the main family bathroom.

**Garage** - 4.88m x 4.93m (16'0" x 16'2")

Stairs To First Floor

Master Bedroom - 4.58m x 3.17m (15'0" x 10'4") max

**En Suite** - 1.69m x 2.02m (5'6" x 6'7")

**Bedroom 2** - 2.48m x 3.85m (8'1" x 12'7")

**Bedroom 3** - 4.83m x 3.85m (15'10" x 12'7") max