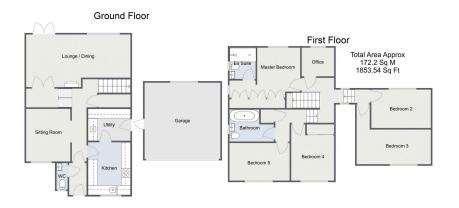

## **Ground Floor**

**Lounge / Dining** - 6.76m x 3.39m (22'2" x 11'1") max

Sitting Room - 2.96m x 3.4m (9'8" x 11'1")

**Kitchen** - 2.75m x 3.4m (9'0" x 11'1")

**Utility Room** - 2.07m x 2.75m (6'9" x 9'0")

**Garage** - 4.88m x 4.93m (16'0" x 16'2")

Stairs To First Floor

Master Bedroom - 4.58m x 3.17m (15'0" x 10'4") max

**En Suite** - 1.69m x 2.02m (5'6" x 6'7")

**Bedroom 2** - 2.48m x 3.85m (8'1" x 12'7")

**Bedroom 3** - 4.83m x 3.85m (15'10" x 12'7") max

**Bedroom 4** - 3.64m x 2.79m (11'11" x 9'1")

Bedroom 5 - 2.42m x 3.88m (7'11" x 12'8")

**Office -** 1.84m x 2.12m (6'0" x 6'11")

Bathroom - 2.06m x 2.87m (6'9" x 9'4") max