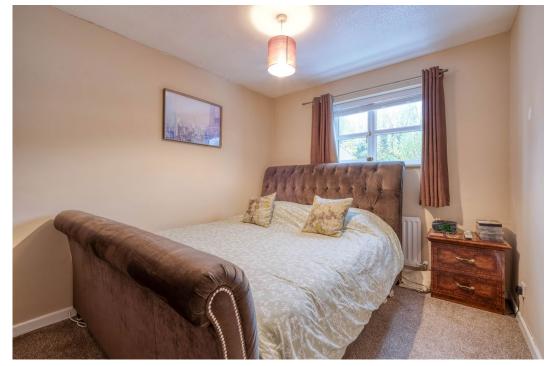

The spacious lounge, with ample space for dining, includes a cosy log-burning stove, double doors connecting to the study area, and French doors that open to the garden. Stairs rise to the split-level first floor, which features built-in storage on the landing and leads to the master bedroom, complete with ample fitted wardrobes and an en-suite shower room. Additionally, there are four further double bedrooms, an office/ single sixth bedroom, and the main family bathroom.