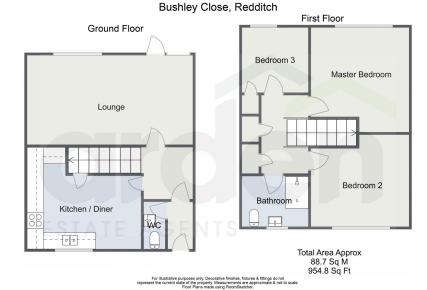

## Bushley Close, Woodrow, Redditch B98 7TU

Offers Over £160,000

**4**3 **4**1 **4**1

- Well Proportioned Mid-Terrace House
- Three Bedrooms

Kitchen/ Diner

- Spacious Lounge
- · Shower Room & Guest WC
- · Ample Built-in Storage

Garage En-Bloc

- · Off Road Parking
- · Opportunity For Cosmetic Improvement
- No Upward Chain

A well proportioned three bedroom terrace property, benefitting from having a single garage and ample off road parking. The property offers potential for some cosmetic improvement and is being sold with no upward chain.