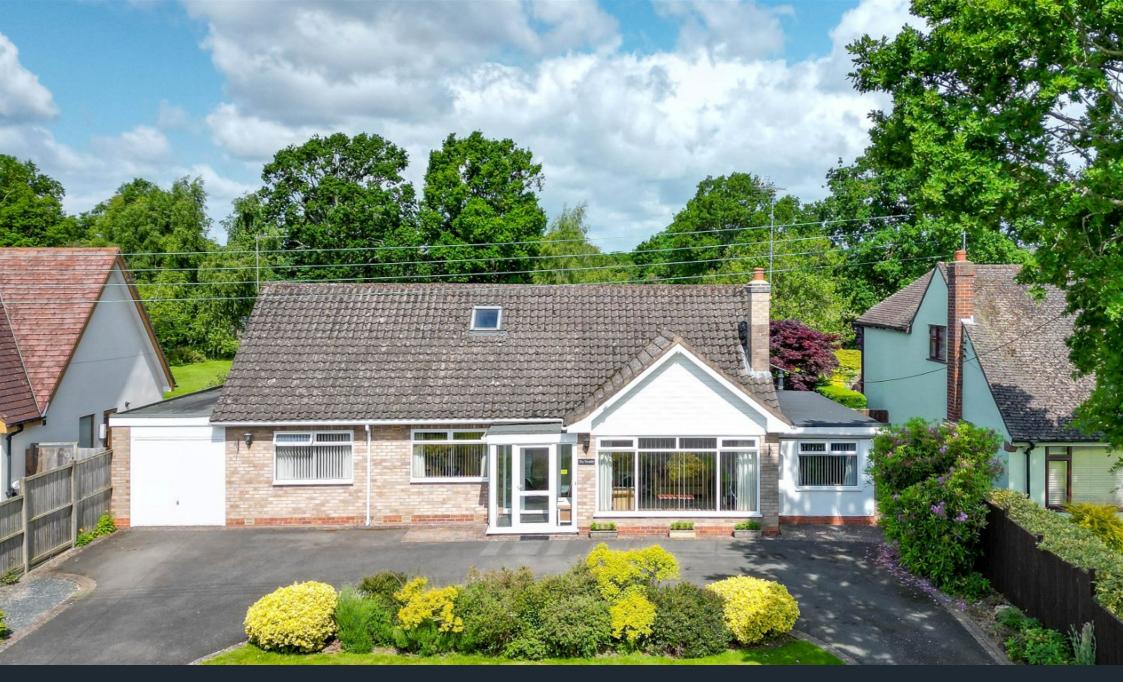

## Perrymill Lane, Sambourne, Redditch B96 6PD

Offers In Region Of £685,000

- Superbly Appointed Detached Four Double Bedrooms Dormer Bungalow
- Spacious Lounge

- Office and Study
- Open Plan Kitchen/ Diner
- Conservatory
- Principal Bathroo, Shower Room and Guest WC
- Wonderful Extensive Gardens
- Ample Off Road Parking
- Tandem Double Garage

A superbly appointed four-bedroom detached dormer bungalow, situated in Sambourne, offering circa 2443sq. ft. of generously-proportioned accommodation, ample off road parking, tandem double garage and a wonderful extensive rear garden.