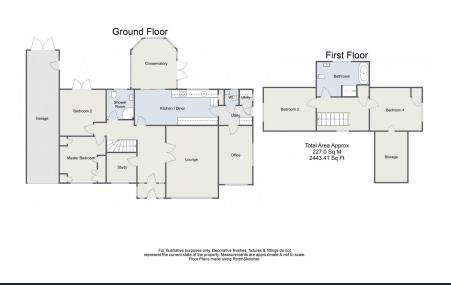

## Perrymill Lane, Sambourne, Redditch B96 6PD

Offers In Region Of £685,000

- Superbly Appointed Detached Four Double Bedrooms Dormer Bungalow
- Spacious Lounge

- Office and Study
- Open Plan Kitchen/ Diner
- Conservatory
- Principal Bathroo, Shower Room and Guest WC
- Wonderful Extensive Gardens
- Ample Off Road Parking
- Tandem Double Garage

A superbly appointed four-bedroom detached dormer bungalow, situated in Sambourne, offering circa 2443sq. ft. of generously-proportioned accommodation, ample off road parking, tandem double garage and a wonderful extensive rear garden.