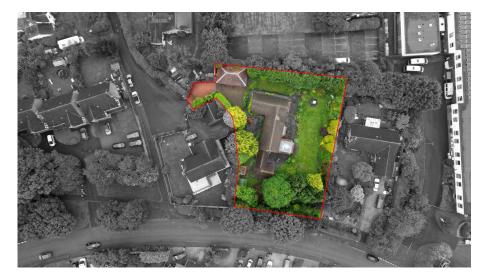

Nestled within wonderfully maintained gardens that wrap around the plot, this property offers a beautiful private setting. There is a double garage, convenient outside WC, and ample parking space, all accessed through a gated entrance. The mature garden is beautifully stocked with an abundance of lush shrubbery and features a charming wooded area, well-tended lawn, inviting paved patio, and a pergola seating area, perfect for outdoor relaxation and entertaining.