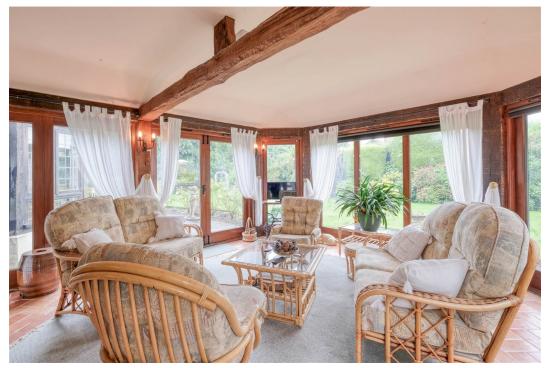

This character-filled property showcases exposed beams throughout and boasts a newly thatched roof completed within the last five years. Offering multiple entrances, each leading to an inviting inner hallway, the accommodation comprises a spacious dining hallway upon entry, a sizable lounge complete with an inglenook fireplace and a picturesque bay window overlooking the garden. An elegant garden orangery room, with French doors, provides a wonderful setting to enjoy, while the formal dining kitchen offers ample room for dining and cooking, featuring integrated oven, induction hob and dishwasher, and a range of wall and base units. Leading off the kitchen, a snug room and a convenient boot room. The stairs from the dining hallway lead to the first floor, comprising two double bedrooms with fitted wardrobes and a luxurious bathroom boasting a wash basin, WC, roll-top freestanding bath, and heated towel rail. Another staircase from the inner hallway rises to a second landing, unveiling the master bedroom with fitted wardrobes and a Jack and Jill en-suite shower room, along with a fourth double bedroom also equipped with fitted wardrobes.