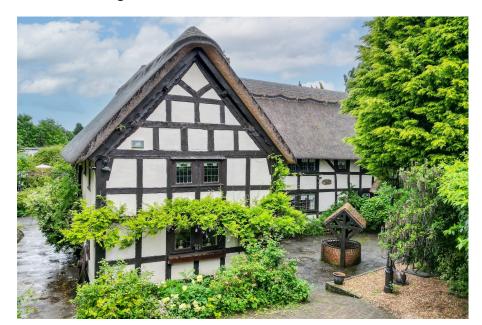

It's who you move with.

Discover a distinctive thatched cottage, a real hidden gem situated in Ipsley. This secluded property offers generous and versatile living spaces, wonderfully maintained wrap-around gardens, and a double garage, all accessed through a gated entry, providing privacy and exclusivity.

This character-filled property showcases exposed beams throughout and boasts a newly thatched roof completed within the last five years. Offering multiple entrances, each leading to an inviting inner hallway, the accommodation comprises a spacious dining hallway upon entry, a sizable lounge complete with an inglenook fireplace and a picturesque bay window overlooking the garden. An elegant garden orangery room, with French doors, provides a wonderful setting to enjoy, while the formal dining kitchen offers ample room for dining and cooking, featuring integrated oven, induction hob and dishwasher, and a range of wall and base units. Leading off the kitchen, a snug room and a convenient boot room. The stairs from the dining hallway lead to the first floor, comprising two double bedrooms with fitted wardrobes and a luxurious bathroom boasting a wash basin, WC, roll-top freestanding bath, and heated towel rail. Another staircase from the inner hallway rises to a second landing, unveiling the master bedroom with fitted wardrobes and a Jack and Jill en-suite shower room, along with a fourth double bedroom also equipped with fitted wardrobes.