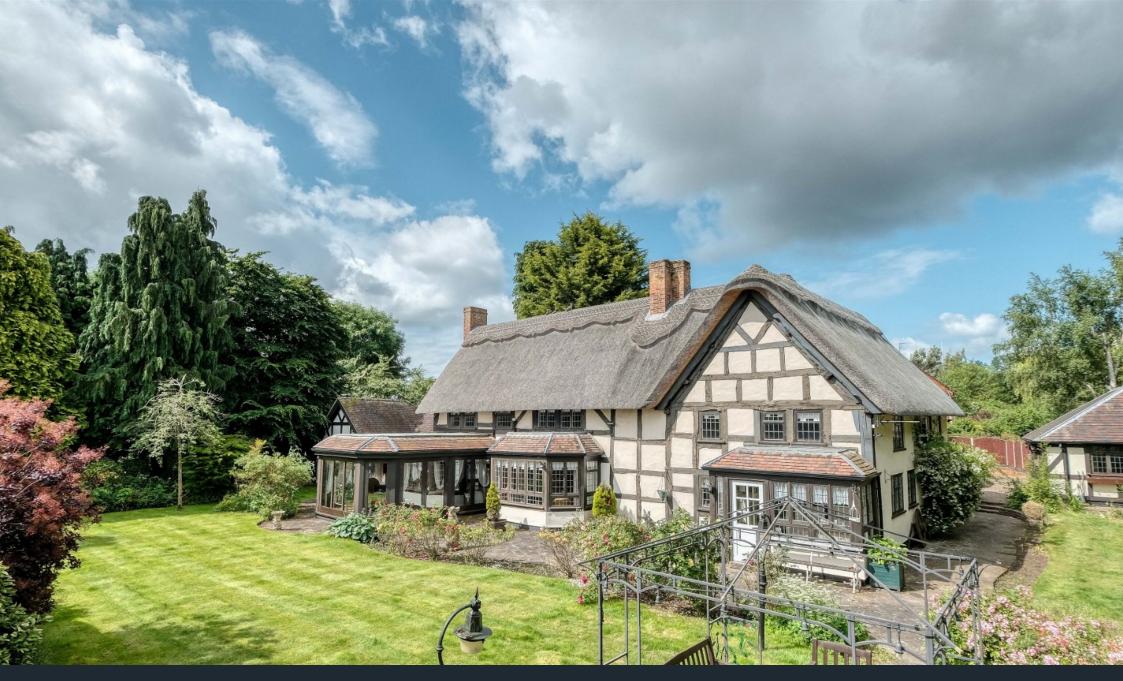

It's who you move with.

Discover a distinctive thatched cottage, a real hidden gem situated in Ipsley. This secluded property offers generous and versatile living spaces, wonderfully maintained wrap-around gardens, and a double garage, all accessed through a gated entry, providing privacy and exclusivity.

This character-filled property showcases exposed beams throughout and boasts a newly thatched roof completed within the last five years. Offering multiple entrances, each leading to an inviting inner hallway, the accommodation comprises a spacious dining hallway upon entry, a sizable lounge complete with an inglenook fireplace and a picturesque bay window overlooking the garden. An elegant garden orangery room, with French doors, provides a wonderful setting to enjoy, while the formal dining kitchen offers ample room for dining and cooking, featuring integrated oven, induction hob and dishwasher, and a range of wall and base units. Leading off the kitchen, a snug room and a convenient boot room. The stairs from the dining hallway lead to the first floor, comprising two double bedrooms with fitted wardrobes and a luxurious bathroom boasting a wash basin, WC, roll-top freestanding bath, and heated towel rail. Another staircase from the inner hallway rises to a second landing, unveiling the master bedroom with fitted wardrobes and a Jack and Jill en-suite shower room, along with a fourth double bedroom also equipped with fitted wardrobes.

Nestled within wonderfully maintained gardens that wrap around the plot, this property offers a beautiful private setting. There is a double garage, convenient outside WC, and ample parking space, all accessed through a gated entrance. The mature garden is beautifully stocked with an abundance of lush shrubbery and features a charming wooded area, well-tended lawn, inviting paved patio, and a pergola seating area, perfect for outdoor relaxation and entertaining.