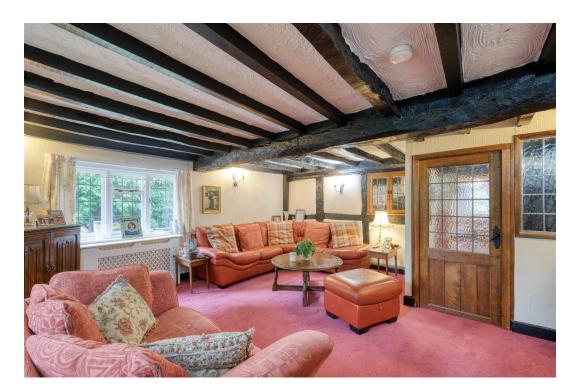

This character-filled property showcases exposed beams throughout and boasts a newly thatched roof completed within the last five years. Offering multiple entrances, each leading to an inviting inner hallway, the accommodation comprises a spacious dining hallway upon entry, a sizable lounge complete with an inglenook fireplace and a picturesque bay window overlooking the garden. An elegant garden orangery room, with French doors, provides a wonderful setting to enjoy, while the formal dining kitchen offers ample room for dining and cooking, featuring integrated oven, induction hob and dishwasher, and a range of wall and base units. Leading off the kitchen, a snug room and a convenient boot room. The stairs from the dining hallway lead to the first floor, comprising two double bedrooms with fitted wardrobes and a luxurious bathroom boasting a wash basin, WC, roll-top freestanding bath, and heated towel rail. Another staircase from the inner hallway rises to a second landing, unveiling the master bedroom with fitted wardrobes and a Jack and Jill en-suite shower room, along with a fourth double bedroom also equipped with fitted wardrobes.