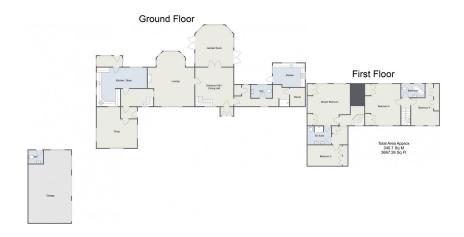

This character-filled property showcases exposed beams throughout and boasts a newly thatched roof completed within the last five years. Offering multiple entrances, each leading to an inviting inner hallway, the accommodation comprises a spacious dining hallway upon entry, a sizable lounge complete with an inglenook fireplace and a picturesque bay window overlooking the garden. An elegant garden orangery room, with French doors, provides a wonderful setting to enjoy, while the formal dining kitchen offers ample room for dining and cooking, featuring integrated oven, induction hob and dishwasher, and a range of wall and base units. Leading off the kitchen, a snug room and a convenient boot room. The stairs from the dining hallway lead to the first floor, comprising two double bedrooms with fitted wardrobes and a luxurious bathroom boasting a wash basin, WC, roll-top freestanding bath, and heated towel rail. Another staircase from the inner hallway rises to a second landing, unveiling the master bedroom with fitted wardrobes and a Jack and Jill en-suite shower room, along with a fourth double bedroom also equipped with fitted wardrobes.