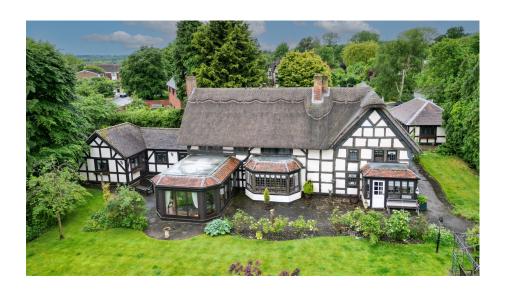

It's who you move with.

Discover a distinctive thatched cottage, a real hidden gem situated in Ipsley. This secluded property offers generous and versatile living spaces, wonderfully maintained wrap-around gardens, and a double garage, all accessed through a gated entry, providing privacy and exclusivity.

This character-filled property showcases exposed beams throughout and boasts a newly thatched roof completed within the last five years. Offering multiple entrances, each leading to an inviting inner hallway, the accommodation comprises a spacious dining hallway upon entry, a sizable lounge complete with an inglenook fireplace and a picturesque bay window overlooking the garden. An elegant garden orangery room, with French doors, provides a wonderful setting to enjoy, while the formal dining kitchen offers ample room for dining and cooking, featuring integrated oven, induction hob and dishwasher, and a range of wall and base units. Leading off the kitchen, a snug room and a convenient boot room. The stairs from the dining hallway lead to the first floor, comprising two double bedrooms with fitted wardrobes and a luxurious bathroom boasting a wash basin, WC, roll-top freestanding bath, and heated towel rail. Another staircase from the inner hallway rises to a second landing, unveiling the master bedroom with fitted wardrobes and a Jack and Jill en-suite shower room, along with a fourth double bedroom also equipped with fitted wardrobes.

Nestled within wonderfully maintained gardens that wrap around the plot, this property offers a beautiful private setting. There is a double garage, convenient outside WC, and ample parking space, all accessed through a gated entrance. The mature garden is beautifully stocked with an abundance of lush shrubbery and features a charming wooded area, well-tended lawn, inviting paved patio, and a pergola seating area, perfect for outdoor relaxation and entertaining.