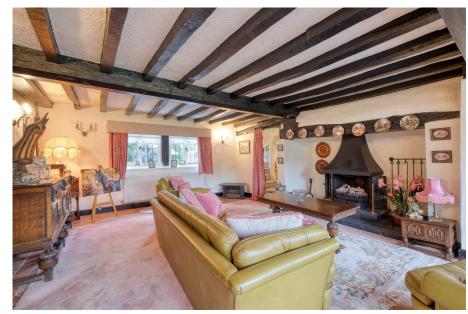

This character-filled property showcases exposed beams throughout and boasts a newly thatched roof completed within the last five years. Offering multiple entrances, each leading to an inviting inner hallway, the accommodation comprises a spacious dining hallway upon entry, a sizable lounge complete with an inglenook fireplace and a picturesque bay window overlooking the garden. An elegant garden orangery room, with French doors, provides a wonderful setting to enjoy, while the formal dining kitchen offers ample room for dining and cooking, featuring integrated oven, induction hob and dishwasher, and a range of wall and base units. Leading off the kitchen, a snug room and a convenient boot room. The stairs from the dining hallway lead to the first floor, comprising two double bedrooms with fitted wardrobes and a luxurious bathroom boasting a wash basin, WC, roll-top freestanding bath, and heated towel rail. Another staircase from the inner hallway rises to a second landing, unveiling the master bedroom with fitted wardrobes and a Jack and Jill en-suite shower room, along with a fourth double bedroom also equipped with fitted wardrobes.