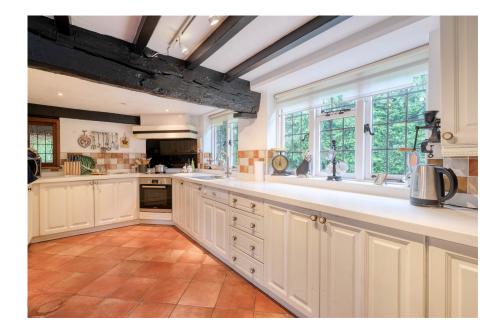

This character-filled property showcases exposed beams throughout and boasts a newly thatched roof completed within the last five years. Offering multiple entrances, each leading to an inviting inner hallway, the accommodation comprises a spacious dining hallway upon entry, a sizable lounge complete with an inglenook fireplace and a picturesque bay window overlooking the garden. An elegant garden orangery room, with French doors, provides a wonderful setting to enjoy, while the formal dining kitchen offers ample room for dining and cooking, featuring integrated oven, induction hob and dishwasher, and a range of wall and base units. Leading off the kitchen, a snug room and a convenient boot room. The stairs from the dining hallway lead to the first floor, comprising two double bedrooms with fitted wardrobes and a luxurious bathroom boasting a wash basin, WC, roll-top freestanding bath, and heated towel rail. Another staircase from the inner hallway rises to a second landing, unveiling the master bedroom with fitted wardrobes and a Jack and Jill en-suite shower room, along with a fourth double bedroom also equipped with fitted wardrobes.