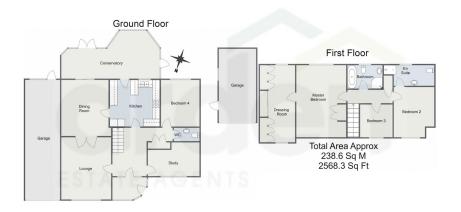

The ground floor of this property comprises an entrance porch leading to a hallway with built-in cloaks storage, a guest WC, a study, and a lounge featuring a feature fireplace and surround. Additionally, there is a separate dining room, a spacious kitchen equipped with a range of wall and base units, and a large conservatory offering views of the garden, accessible from both the dining room and kitchen. Completing the ground floor is an additional reception room/double bedroom. Moving to the first floor, you'll find the generously sized master bedroom with fitted wardrobes and an adjoining dressing room, complete with ample wardrobes and storage. There's also bedroom two, which benefits from an en-suite shower room, along with bedroom three and the principal bathroom, featuring a bath and separate shower enclosure.