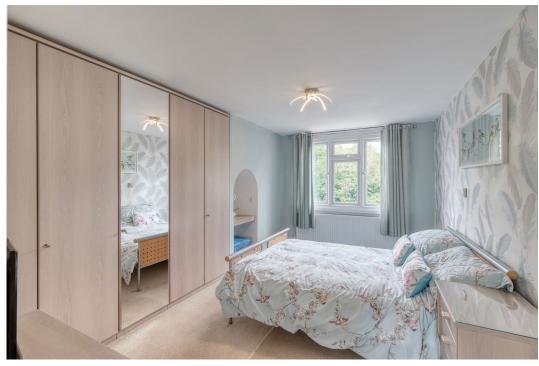

The ground floor of this property comprises an entrance porch leading to a hallway with built-in cloaks storage, a guest WC, a study, and a lounge featuring a feature fireplace and surround. Additionally, there is a separate dining room, a spacious kitchen equipped with a range of wall and base units, and a large conservatory offering views of the garden, accessible from both the dining room and kitchen. Completing the ground floor is an additional reception room/double bedroom. Moving to the first floor, you'll find the generously sized master bedroom with fitted wardrobes and an adjoining dressing room, complete with ample wardrobes and storage. There's also bedroom two, which benefits from an en-suite shower room, along with bedroom three and the principal bathroom, featuring a bath and separate shower enclosure.