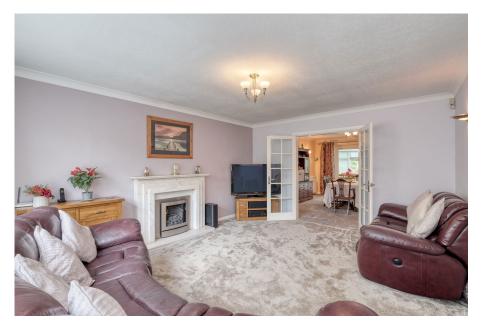

The ground floor of this property comprises an entrance porch leading to a hallway with built-in cloaks storage, a guest WC, a study, and a lounge featuring a feature fireplace and surround. Additionally, there is a separate dining room, a spacious kitchen equipped with a range of wall and base units, and a large conservatory offering views of the garden, accessible from both the dining room and kitchen. Completing the ground floor is an additional reception room/double bedroom. Moving to the first floor, you'll find the generously sized master bedroom with fitted wardrobes and an adjoining dressing room, complete with ample wardrobes and storage. There's also bedroom two, which benefits from an en-suite shower room, along with bedroom three and the principal bathroom, featuring a bath and separate shower enclosure.