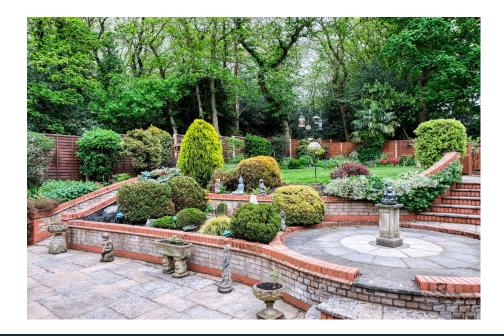

The standout feature of this property is undoubtedly its delightful rear garden, meticulously maintained and designed for relaxation and enjoyment. It boasts a paved patio area with stepping stones leading to the lush lawn, which extends to additional paved and decked seating areas. Surrounding the garden are well-stocked planted beds, adding bursts of color and greenery throughout the seasons. The entire space is enclosed within fenced boundaries, providing privacy.