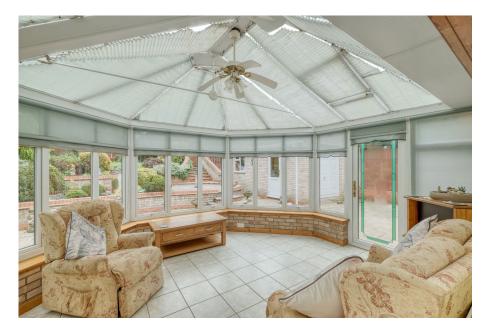

The ground floor of this property comprises an entrance porch leading to a hallway with built-in cloaks storage, a guest WC, a study, and a lounge featuring a feature fireplace and surround. Additionally, there is a separate dining room, a spacious kitchen equipped with a range of wall and base units, and a large conservatory offering views of the garden, accessible from both the dining room and kitchen. Completing the ground floor is an additional reception room/double bedroom. Moving to the first floor, you'll find the generously sized master bedroom with fitted wardrobes and an adjoining dressing room, complete with ample wardrobes and storage. There's also bedroom two, which benefits from an en-suite shower room, along with bedroom three and the principal bathroom, featuring a bath and separate shower enclosure.