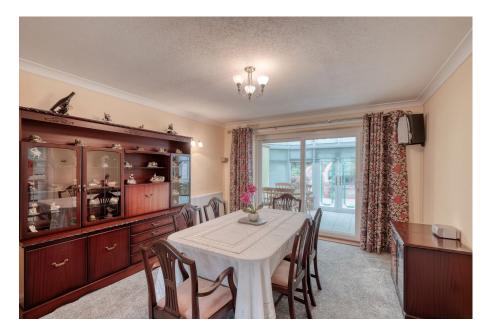

The ground floor of this property comprises an entrance porch leading to a hallway with built-in cloaks storage, a guest WC, a study, and a lounge featuring a feature fireplace and surround. Additionally, there is a separate dining room, a spacious kitchen equipped with a range of wall and base units, and a large conservatory offering views of the garden, accessible from both the dining room and kitchen. Completing the ground floor is an additional reception room/double bedroom. Moving to the first floor, you'll find the generously sized master bedroom with fitted wardrobes and an adjoining dressing room, complete with ample wardrobes and storage. There's also bedroom two, which benefits from an en-suite shower room, along with bedroom three and the principal bathroom, featuring a bath and separate shower enclosure.