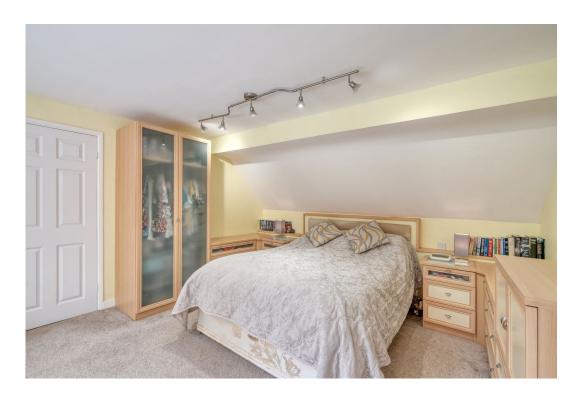

The ground floor of this property comprises an entrance porch leading to a hallway with built-in cloaks storage, a guest WC, a study, and a lounge featuring a feature fireplace and surround. Additionally, there is a separate dining room, a spacious kitchen equipped with a range of wall and base units, and a large conservatory offering views of the garden, accessible from both the dining room and kitchen. Completing the ground floor is an additional reception room/double bedroom. Moving to the first floor, you'll find the generously sized master bedroom with fitted wardrobes and an adjoining dressing room, complete with ample wardrobes and storage. There's also bedroom two, which benefits from an en-suite shower room, along with bedroom three and the principal bathroom, featuring a bath and separate shower enclosure.