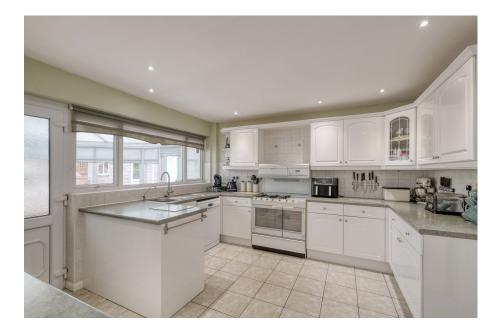

The ground floor of this property comprises an entrance porch leading to a hallway with built-in cloaks storage, a guest WC, a study, and a lounge featuring a feature fireplace and surround. Additionally, there is a separate dining room, a spacious kitchen equipped with a range of wall and base units, and a large conservatory offering views of the garden, accessible from both the dining room and kitchen. Completing the ground floor is an additional reception room/double bedroom. Moving to the first floor, you'll find the generously sized master bedroom with fitted wardrobes and an adjoining dressing room, complete with ample wardrobes and storage. There's also bedroom two, which benefits from an en-suite shower room, along with bedroom three and the principal bathroom, featuring a bath and separate shower enclosure.

· Three/ Four Bedrooms

· Spacious Kitchen

For more information on this house or to arrange a viewing please call the office on:

Alternatively, you can scan the QR to view all of the details of this property online.