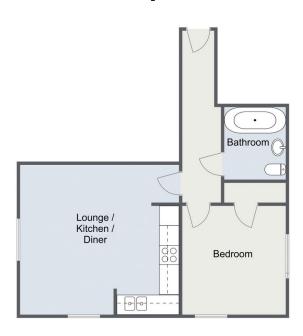

## Birchfield Road, Redditch

Total Area Approx 45.2 Sq M 486.5 Sq Ft

For illustrative purposes only. Decorative finishes, fixtures & fittings do not represent the current state of the property. Measurements are approximate & not to scale. Floor Plans made using RoomSketcher.