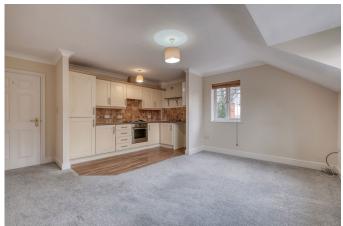

**Extended 99 Year Lease** Being sold with no upward chain, an excellent opportunity for a landlord investor or a first time buyer to purchase this neatly presented one bedroom top floor apartment offered with open plan kitchen/living, bathroom, double bedroom with built in wardrobes, allocated parking and situated in the desirable location of Webheath, Redditch.