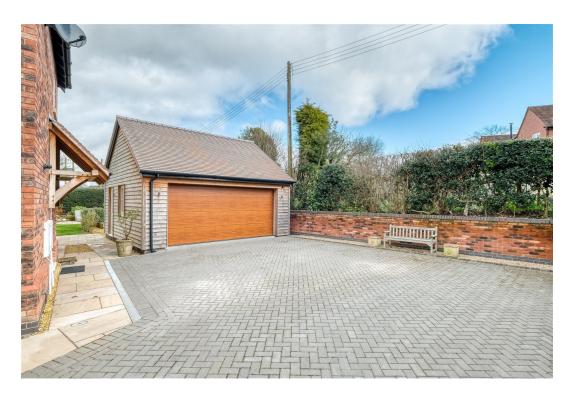

### Garage

6.08m x 5.74m (19'11" x 18'9")

Set behind a private gated driveway, this property features ample parking space suitable for several vehicles and provides access to a detached double garage. The rear garden is a testament to thoughtful landscaping, featuring a paved patio and distinct seating areas designed for entertainment and relaxation. A meticulously