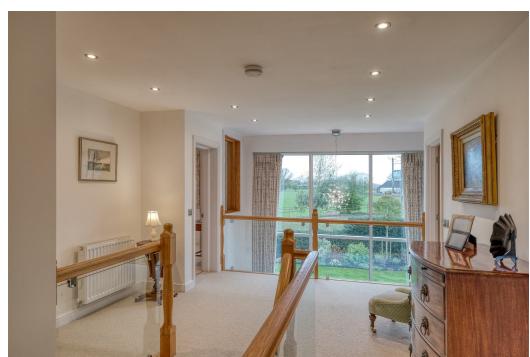

#### WC

1.61m x 1.35m (5'3" x 4'5")

An elegant oak and glass staircase rises to the first-floor gallery landing, introducing a generously sized master bedroom with a rearfacing window and built-in wardrobes. This master suite is further enhanced by a spacious en-suite, equipped with a luxurious freestanding bath, a shower enclosure, a washbasin, and a WC. The second bedroom mirrors this thoughtful design with its own built-in wardrobes and access to a Jack & Jill style en-suite bathroom, featuring a freestanding bath, a shower enclosure, a washbasin, and a WC, which can also be entered from the landing.

### Kitchen/Diner/Family Room 12.36m x 4.98m (40'6" x 16'4") max

The first floor continues to impress with three additional, well-sized bedrooms, each boasting built-in wardrobes for ample storage. Bedroom three benefits from an exclusive ensuite shower room, adding a layer of privacy and convenience. Central to these accommodations is a spacious landing that opens up to a mezzanine gallery, providing breath-taking views of the scenery to the rear.