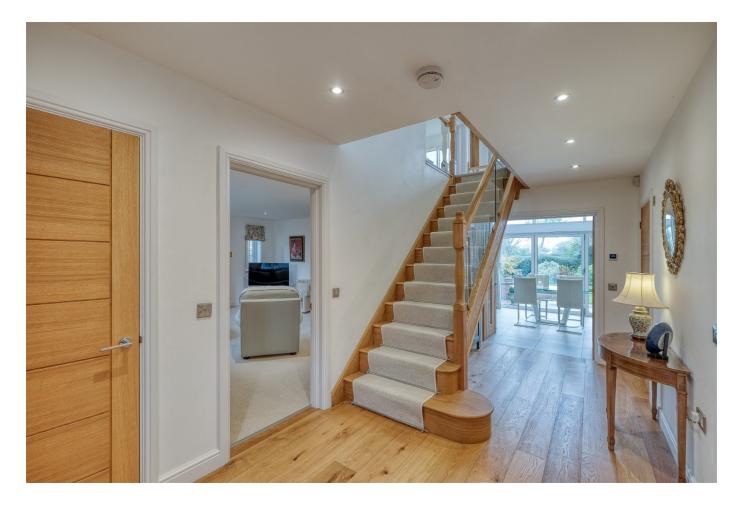

#### WC

1.61m x 1.35m (5'3" x 4'5")

An elegant oak and glass staircase rises to the first-floor gallery landing, introducing a generously sized master bedroom with a rearfacing window and built-in wardrobes. This master suite is further enhanced by a spacious en-suite, equipped with a luxurious freestanding bath, a shower enclosure, a washbasin, and a WC. The second bedroom mirrors this thoughtful design with its own built-in wardrobes and access to a Jack & Jill style en-suite bathroom, featuring a freestanding bath, a shower enclosure, a washbasin, and a WC, which can also be entered from the landing.