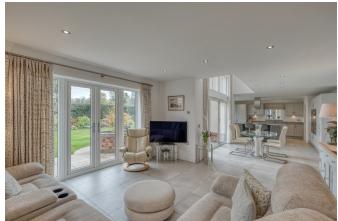

#### Lounge

6.2m x 4.74m (20'4" x 15'6") max

This property presents a vast array of flexible and exquisite living areas, beginning with a welcoming entrance hall that features a staircase to the first floor, a convenient guest WC, and ample built-in storage. The ground floor offers a large lounge, distinguished by a feature gas log burner fireplace and windows on two sides, creating a cosy and inviting space. Additionally, there is a snug/office, perfect for quiet study or work, benefiting from a window that faces the front of the home.

## **Study**

4.53m x 2.59m (14'10" x 8'5")

At the heart of this residence is the impressively appointed open plan kitchen/diner/family room, designed with a variety of wall and base cabinetry, a central island for gatherings, and fully integrated appliances for a seamless look and function. This area provides access to a separate utility room for additional convenience. The family and dining area is a true highlight, boasting spectacular views of the countryside through floor-to-ceiling windows and bi-folding doors, merging indoor comfort with the beauty of nature seamlessly.