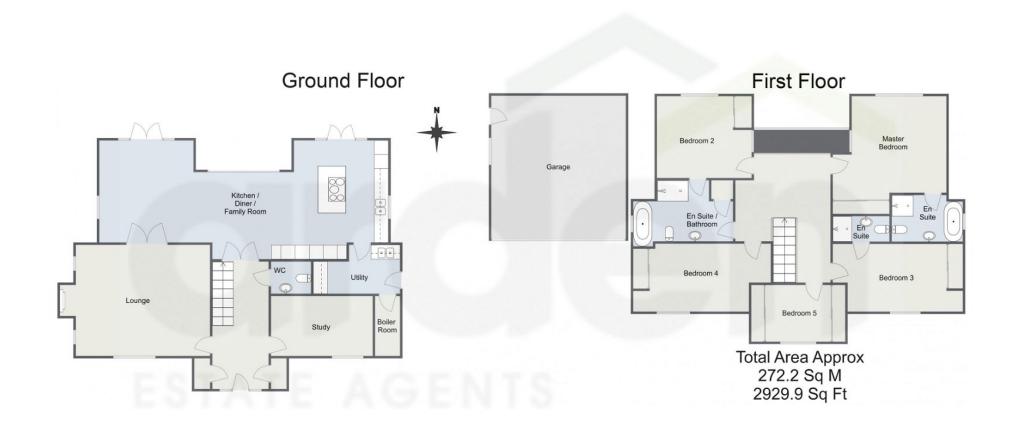

### Garage

6.08m x 5.74m (19'11" x 18'9")

#### Lounge

6.2m x 4.74m (20'4" x 15'6") max

This property presents a vast array of flexible and exquisite living areas, beginning with a welcoming entrance hall that features a staircase to the first floor, a convenient guest WC, and ample built-in storage. The ground floor offers a large lounge, distinguished by a feature gas log burner fireplace and windows on two sides, creating a cosy and inviting space. Additionally, there is a snug/office, perfect for quiet study or work, benefiting from a window that faces the front of the home.

## **Study**

4.53m x 2.59m (14'10" x 8'5")

At the heart of this residence is the impressively appointed open plan kitchen/diner/family room, designed with a variety of wall and base cabinetry, a central island for gatherings, and fully integrated appliances for a seamless look and function. This area provides access to a separate utility room for additional convenience. The family and dining area is a true highlight, boasting spectacular views of the countryside through floor-to-ceiling windows and bi-folding doors, merging indoor comfort with the beauty of nature seamlessly.

#### WC

1.61m x 1.35m (5'3" x 4'5")

An elegant oak and glass staircase rises to the first-floor gallery landing, introducing a generously sized master bedroom with a rearfacing window and built-in wardrobes. This master suite is further enhanced by a spacious en-suite, equipped with a luxurious freestanding bath, a shower enclosure, a washbasin, and a WC. The second bedroom mirrors this thoughtful design with its own built-in wardrobes and access to a Jack & Jill style en-suite bathroom, featuring a freestanding bath, a shower enclosure, a washbasin, and a WC, which can also be entered from the landing.

### Kitchen/Diner/Family Room 12.36m x 4.98m (40'6" x 16'4") max

The first floor continues to impress with three additional, well-sized bedrooms, each boasting built-in wardrobes for ample storage. Bedroom three benefits from an exclusive ensuite shower room, adding a layer of privacy and convenience. Central to these accommodations is a spacious landing that opens up to a mezzanine gallery, providing breath-taking views of the scenery to the rear.

# Church Lane, Cookhill, Alcester

For illustrative purposes only. Decorative finishes, fixtures & fittings do not represent the current state of the property. Measurements are approximate & not to scale. Floor Plans made using RoomSketcher.