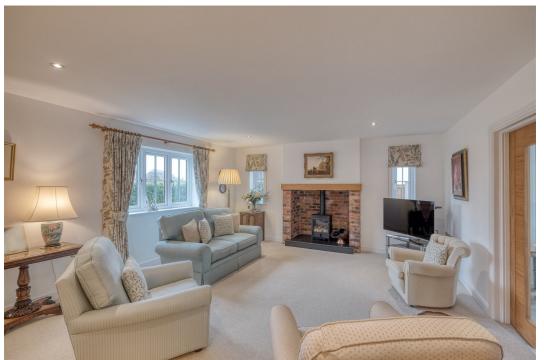

#### Lounge

6.2m x 4.74m (20'4" x 15'6") max

This property presents a vast array of flexible and exquisite living areas, beginning with a welcoming entrance hall that features a staircase to the first floor, a convenient guest WC, and ample built-in storage. The ground floor offers a large lounge, distinguished by a feature gas log burner fireplace and windows on two sides, creating a cosy and inviting space. Additionally, there is a snug/office, perfect for quiet study or work, benefiting from a window that faces the front of the home.