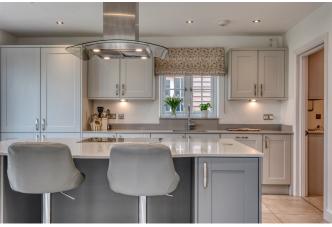

## **Study**

4.53m x 2.59m (14'10" x 8'5")

At the heart of this residence is the impressively appointed open plan kitchen/diner/family room, designed with a variety of wall and base cabinetry, a central island for gatherings, and fully integrated appliances for a seamless look and function. This area provides access to a separate utility room for additional convenience. The family and dining area is a true highlight, boasting spectacular views of the countryside through floor-to-ceiling windows and bi-folding doors, merging indoor comfort with the beauty of nature seamlessly.

### Kitchen/Diner/Family Room 12.36m x 4.98m (40'6" x 16'4") max

The first floor continues to impress with three additional, well-sized bedrooms, each boasting built-in wardrobes for ample storage. Bedroom three benefits from an exclusive ensuite shower room, adding a layer of privacy and convenience. Central to these accommodations is a spacious landing that opens up to a mezzanine gallery, providing breath-taking views of the scenery to the rear.