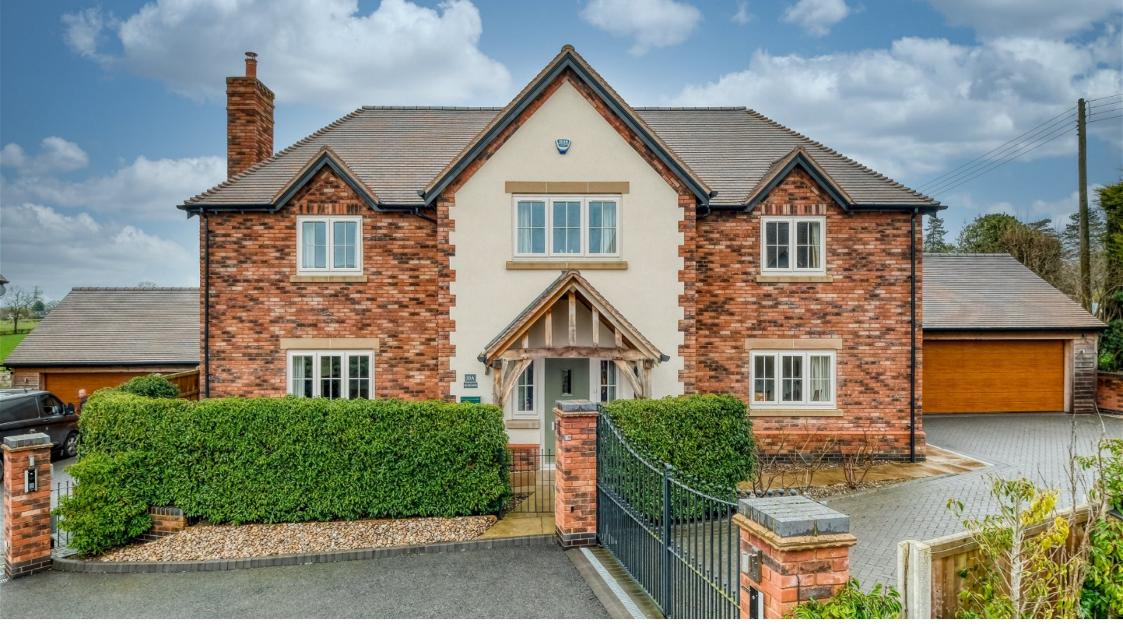

# Church Lane, Cookhill, Alcester B49 5JS

Well House is one of four uniquely crafted, executive homes, each set behind its own gated entrance, ensuring privacy and exclusivity and enjoying an outlook over uninterrupted countryside views, situated in the sought after location of Cookhill in Alcester. The property itself offers over approximately 2930sq. ft. of contemporary living space, meticulously finished to an exceptionally high standard.

Set behind a private gated driveway, this property features ample parking space suitable for several vehicles and provides access to a detached double garage. The rear garden is a testament to thoughtful landscaping, featuring a paved patio and distinct seating areas designed for entertainment and relaxation. A meticulously