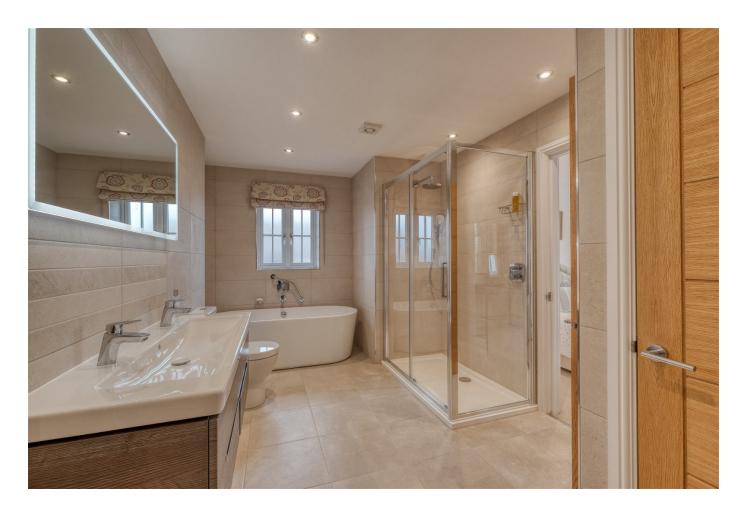

#### WC

1.61m x 1.35m (5'3" x 4'5")

An elegant oak and glass staircase rises to the first-floor gallery landing, introducing a generously sized master bedroom with a rearfacing window and built-in wardrobes. This master suite is further enhanced by a spacious en-suite, equipped with a luxurious freestanding bath, a shower enclosure, a washbasin, and a WC. The second bedroom mirrors this thoughtful design with its own built-in wardrobes and access to a Jack & Jill style en-suite bathroom, featuring a freestanding bath, a shower enclosure, a washbasin, and a WC, which can also be entered from the landing.