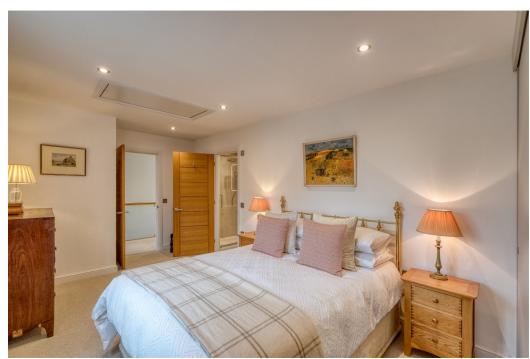

### Kitchen/Diner/Family Room 12.36m x 4.98m (40'6" x 16'4") max

The first floor continues to impress with three additional, well-sized bedrooms, each boasting built-in wardrobes for ample storage. Bedroom three benefits from an exclusive ensuite shower room, adding a layer of privacy and convenience. Central to these accommodations is a spacious landing that opens up to a mezzanine gallery, providing breath-taking views of the scenery to the rear.