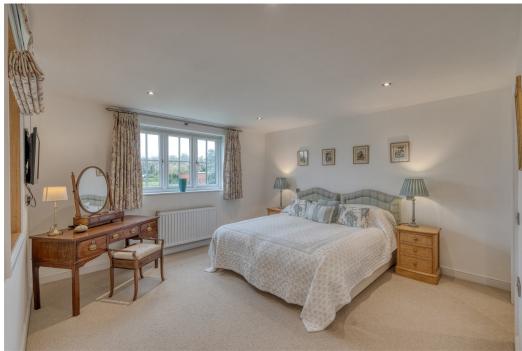

#### WC

1.61m x 1.35m (5'3" x 4'5")

An elegant oak and glass staircase rises to the first-floor gallery landing, introducing a generously sized master bedroom with a rearfacing window and built-in wardrobes. This master suite is further enhanced by a spacious en-suite, equipped with a luxurious freestanding bath, a shower enclosure, a washbasin, and a WC. The second bedroom mirrors this thoughtful design with its own built-in wardrobes and access to a Jack & Jill style en-suite bathroom, featuring a freestanding bath, a shower enclosure, a washbasin, and a WC, which can also be entered from the landing.