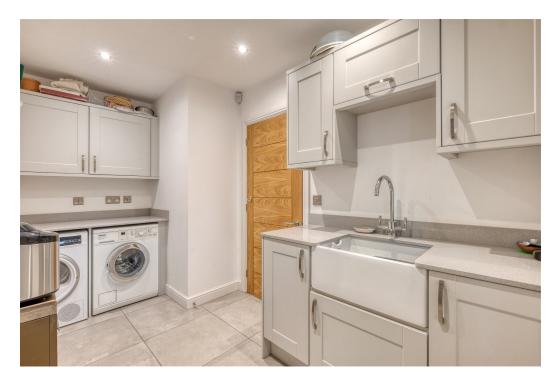

## **Study**

4.53m x 2.59m (14'10" x 8'5")

At the heart of this residence is the impressively appointed open plan kitchen/diner/family room, designed with a variety of wall and base cabinetry, a central island for gatherings, and fully integrated appliances for a seamless look and function. This area provides access to a separate utility room for additional convenience. The family and dining area is a true highlight, boasting spectacular views of the countryside through floor-to-ceiling windows and bi-folding doors, merging indoor comfort with the beauty of nature seamlessly.