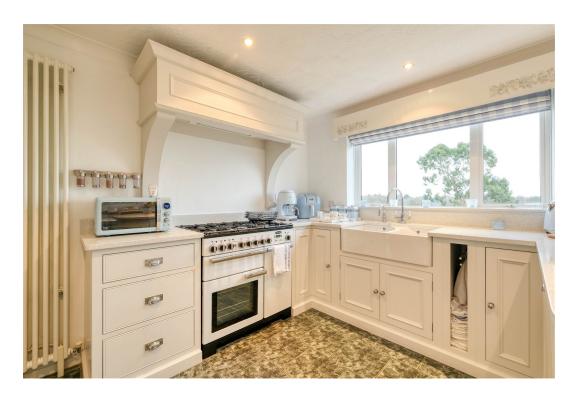

The accommodation briefly comprises;- An inviting entrance hall with a guest WC, a formal dining room featuring a bay window for an elegant atmosphere, a spacious lounge with feature gas fireplace with remote control, bi-folding doors leading to a balcony with powered blind over and access to the study/home office area, and a well-equipped kitchen/diner with integrated appliances, space for a range master cooker, and a designated area for casual dining. A rising staircase leads to the first floor, and offers the master bedroom and en-suite shower room, along with two additional double bedrooms, a well proportioned fourth bedroom, and the main bathroom boasting a corner bath and shower.