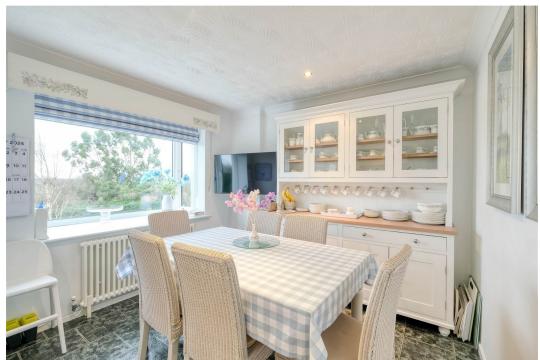

The accommodation briefly comprises;- An inviting entrance hall with a guest WC, a formal dining room featuring a bay window for an elegant atmosphere, a spacious lounge with feature gas fireplace with remote control, bi-folding doors leading to a balcony with powered blind over and access to the study/home office area, and a well-equipped kitchen/diner with integrated appliances, space for a range master cooker, and a designated area for casual dining. A rising staircase leads to the first floor, and offers the master bedroom and en-suite shower room, along with two additional double bedrooms, a well proportioned fourth bedroom, and the main bathroom boasting a corner bath and shower.