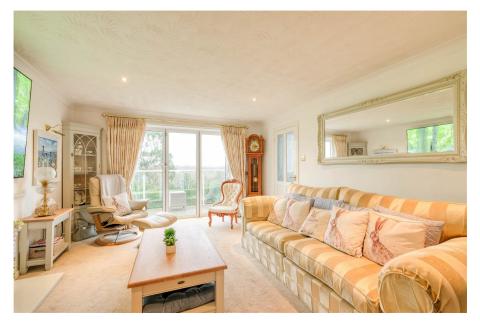

The accommodation briefly comprises;- An inviting entrance hall with a guest WC, a formal dining room featuring a bay window for an elegant atmosphere, a spacious lounge with feature gas fireplace with remote control, bi-folding doors leading to a balcony with powered blind over and access to the study/home office area, and a well-equipped kitchen/diner with integrated appliances, space for a range master cooker, and a designated area for casual dining. A rising staircase leads to the first floor, and offers the master bedroom and en-suite shower room, along with two additional double bedrooms, a well proportioned fourth bedroom, and the main bathroom boasting a corner bath and shower.