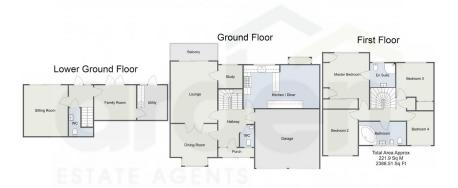

It's who you move with.

\*\*2388 Sq Ft\*\* A captivating four/five bedroom detached family home, spanning three floors and providing a range of flexible living spaces, making it an ideal choice for multi-generational living. Boasting four primary reception rooms, a dedicated home office space, a well-appointed kitchen/diner, an en-suite in the master bedroom, a main bathroom, two additional guest WC, an integrated double garage, and charming gardens offering scenic views, this property is situated in the highly sought-after location of Webheath, Redditch.

The accommodation briefly comprises;- An inviting entrance hall with a guest WC, a formal dining room featuring a bay window for an elegant atmosphere, a spacious lounge with feature gas fireplace with remote control, bi-folding doors leading to a balcony with powered blind over and access to the study/home office area, and a well-equipped kitchen/diner with integrated appliances, space for a range master cooker, and a designated area for casual dining. A rising staircase leads to the first floor, and offers the master bedroom and en-suite shower room, along with two additional double bedrooms, a well proportioned fourth bedroom, and the main bathroom boasting a corner bath and shower.

Beyond the primary living spaces, the property offers a lower ground floor with two reception rooms, one featuring bi-folding doors to the garden, a guest WC, and a utility room, providing versatile options for teenagers seeking their own space or accommodating elderly relatives.