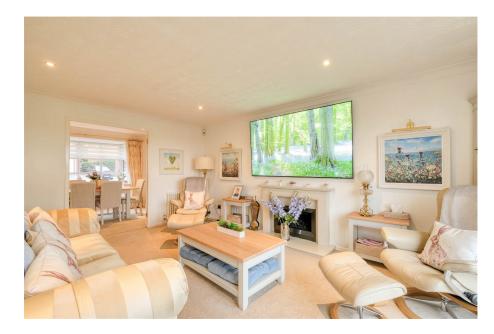

The accommodation briefly comprises;- An inviting entrance hall with a guest WC, a formal dining room featuring a bay window for an elegant atmosphere, a spacious lounge with feature gas fireplace with remote control, bi-folding doors leading to a balcony with powered blind over and access to the study/home office area, and a well-equipped kitchen/diner with integrated appliances, space for a range master cooker, and a designated area for casual dining. A rising staircase leads to the first floor, and offers the master bedroom and en-suite shower room, along with two additional double bedrooms, a well proportioned fourth bedroom, and the main bathroom boasting a corner bath and shower.