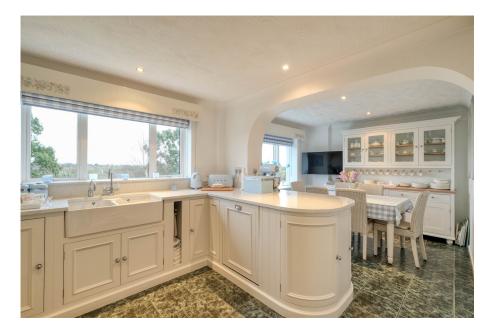

The accommodation briefly comprises;- An inviting entrance hall with a guest WC, a formal dining room featuring a bay window for an elegant atmosphere, a spacious lounge with feature gas fireplace with remote control, bi-folding doors leading to a balcony with powered blind over and access to the study/home office area, and a well-equipped kitchen/diner with integrated appliances, space for a range master cooker, and a designated area for casual dining. A rising staircase leads to the first floor, and offers the master bedroom and en-suite shower room, along with two additional double bedrooms, a well proportioned fourth bedroom, and the main bathroom boasting a corner bath and shower.