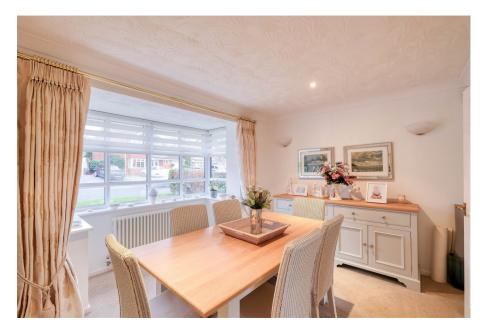

The accommodation briefly comprises;- An inviting entrance hall with a guest WC, a formal dining room featuring a bay window for an elegant atmosphere, a spacious lounge with feature gas fireplace with remote control, bi-folding doors leading to a balcony with powered blind over and access to the study/home office area, and a well-equipped kitchen/diner with integrated appliances, space for a range master cooker, and a designated area for casual dining. A rising staircase leads to the first floor, and offers the master bedroom and en-suite shower room, along with two additional double bedrooms, a well proportioned fourth bedroom, and the main bathroom boasting a corner bath and shower.