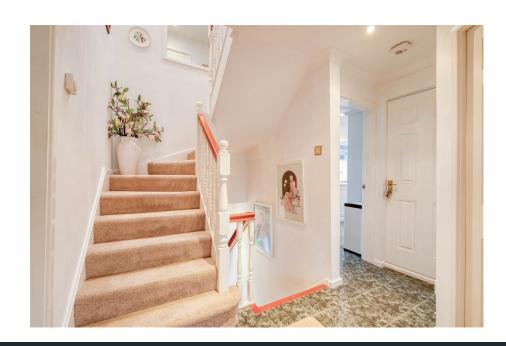

The accommodation briefly comprises;- An inviting entrance hall with a guest WC, a formal dining room featuring a bay window for an elegant atmosphere, a spacious lounge with feature gas fireplace with remote control, bi-folding doors leading to a balcony with powered blind over and access to the study/home office area, and a well-equipped kitchen/diner with integrated appliances, space for a range master cooker, and a designated area for casual dining. A rising staircase leads to the first floor, and offers the master bedroom and en-suite shower room, along with two additional double bedrooms, a well proportioned fourth bedroom, and the main bathroom boasting a corner bath and shower.