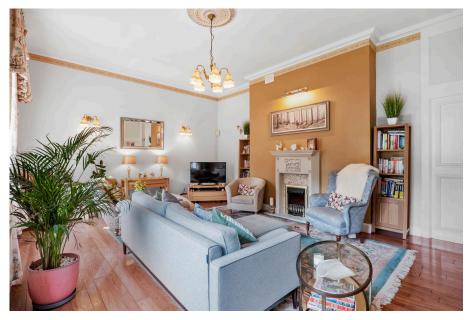

Lease Information: 91 Years Remaining Service Charge - £320 PCM Ground Rent £100 PA

The accommodation briefly comprises:- A grand communal entrance with many original features and staircase leading to the apartment. Once inside, an inviting entrance hall enjoys a flowing layout, a traditional fitted breakfast kitchen with feature Victorian fireplace, integrated double oven and hob, microwave, dishwasher, fridge freezer, room for a table and chairs for more convenient dining. A second reception/dining room offers a more formal setting, the lounge enjoys two traditional windows allowing natural light and a feature fireplace, completing the ground floor the property offers the principal bathroom with waterfall shower enclosure, wash basin and WC and master suite with Victorian fireplace and steps leading to a spacious en-suite bathroom with corner bath, wash basin, WC and dressing room. A short staircase leads up to the first floor and offers two well proportioned bedrooms all benefiting from built in wardrobes.

## Three Bedrooms

- En-Suite & Dressing Room To Principal Shower Room Master Bedroom
- Lounge
- Kitchen
- Communal Gardens

- Dining Room
- Double Garage
- Popular Location

For more information on this house or to arrange a viewing please call the office on: **01527 540 654** 