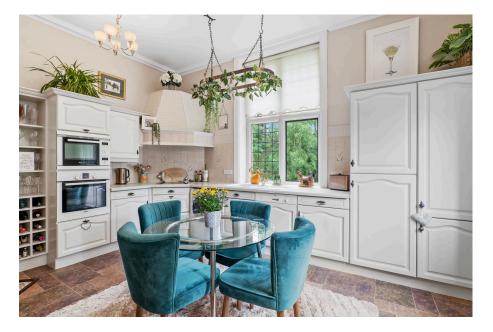

Lease Information: 91 Years Remaining Service Charge - £320 PCM Ground Rent £100 PA

The accommodation briefly comprises:- A grand communal entrance with many original features and staircase leading to the apartment. Once inside, an inviting entrance hall enjoys a flowing layout, a traditional fitted breakfast kitchen with feature Victorian fireplace, integrated double oven and hob, microwave, dishwasher, fridge freezer, room for a table and chairs for more convenient dining. A second reception/dining room offers a more formal setting, the lounge enjoys two traditional windows allowing natural light and a feature fireplace, completing the ground floor the property offers the principal bathroom with waterfall shower enclosure, wash basin and WC and master suite with Victorian fireplace and steps leading to a spacious en-suite bathroom with corner bath, wash basin, WC and dressing room. A short staircase leads up to the first floor and offers two well proportioned bedrooms all benefiting from built in wardrobes.

## Three Bedrooms

- En-Suite & Dressing Room To Principal Shower Room Master Bedroom
- Lounge
- Kitchen
- Communal Gardens

- Dining Room
- Double Garage
- Popular Location

For more information on this house or to arrange a viewing please call the office on: **01527 540 654** 