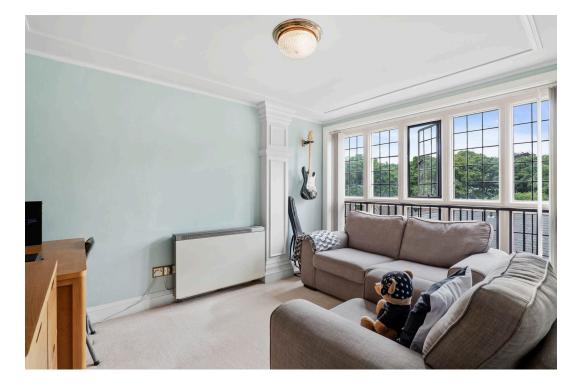

Lease Information: 91 Years Remaining Service Charge - £320 PCM Ground Rent £100 PA

The accommodation briefly comprises:- A grand communal entrance with many original features and staircase leading to the apartment. Once inside, an inviting entrance hall enjoys a flowing layout, a traditional fitted breakfast kitchen with feature Victorian fireplace, integrated double oven and hob, microwave, dishwasher, fridge freezer, room for a table and chairs for more convenient dining. A second reception/dining room offers a more formal setting, the lounge enjoys two traditional windows allowing natural light and a feature fireplace, completing the ground floor the property offers the principal bathroom with waterfall shower enclosure, wash basin and WC and master suite with Victorian fireplace and steps leading to a spacious en-suite bathroom with corner bath, wash basin, WC and dressing room. A short staircase leads up to the first floor and offers two well proportioned bedrooms all benefiting from built in wardrobes.