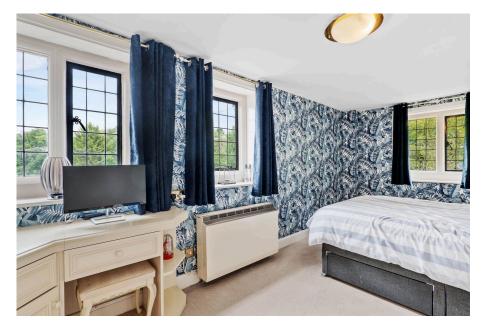

Lease Information: 91 Years Remaining Service Charge - £320 PCM Ground Rent £100 PA

The accommodation briefly comprises:- A grand communal entrance with many original features and staircase leading to the apartment. Once inside, an inviting entrance hall enjoys a flowing layout, a traditional fitted breakfast kitchen with feature Victorian fireplace, integrated double oven and hob, microwave, dishwasher, fridge freezer, room for a table and chairs for more convenient dining. A second reception/dining room offers a more formal setting, the lounge enjoys two traditional windows allowing natural light and a feature fireplace, completing the ground floor the property offers the principal bathroom with waterfall shower enclosure, wash basin and WC and master suite with Victorian fireplace and steps leading to a spacious en-suite bathroom with corner bath, wash basin, WC and dressing room. A short staircase leads up to the first floor and offers two well proportioned bedrooms all benefiting from built in wardrobes.

## Three Bedrooms

- En-Suite & Dressing Room To Principal Shower Room Master Bedroom
- Lounge
- Kitchen
- Communal Gardens

- Dining Room
- Double Garage
- Popular Location

For more information on this house or to arrange a viewing please call the office on: **01527 540 654** 