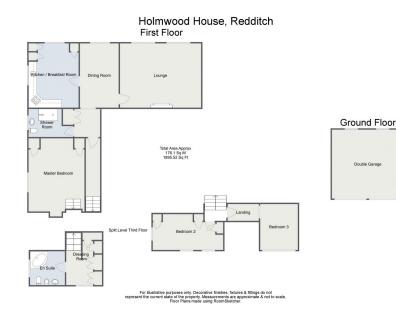

Lease Information: 91 Years Remaining Service Charge - £320 PCM Ground Rent £100 PA

The accommodation briefly comprises:- A grand communal entrance with many original features and staircase leading to the apartment. Once inside, an inviting entrance hall enjoys a flowing layout, a traditional fitted breakfast kitchen with feature Victorian fireplace, integrated double oven and hob, microwave, dishwasher, fridge freezer, room for a table and chairs for more convenient dining. A second reception/dining room offers a more formal setting, the lounge enjoys two traditional windows allowing natural light and a feature fireplace, completing the ground floor the property offers the principal bathroom with waterfall shower enclosure, wash basin and WC and master suite with Victorian fireplace and steps leading to a spacious en-suite bathroom with corner bath, wash basin, WC and dressing room. A short staircase leads up to the first floor and offers two well proportioned bedrooms all benefiting from built in wardrobes.

Outside - Externally this grand property is set within beautifully maintained communal gardens with the benefit of an owned double garage with electric doors and secure parking.

Duplex Apartment