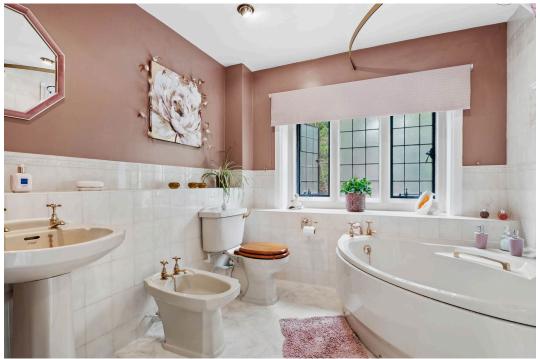

Lease Information: 91 Years Remaining Service Charge - £320 PCM Ground Rent £100 PA

The accommodation briefly comprises:- A grand communal entrance with many original features and staircase leading to the apartment. Once inside, an inviting entrance hall enjoys a flowing layout, a traditional fitted breakfast kitchen with feature Victorian fireplace, integrated double oven and hob, microwave, dishwasher, fridge freezer, room for a table and chairs for more convenient dining. A second reception/dining room offers a more formal setting, the lounge enjoys two traditional windows allowing natural light and a feature fireplace, completing the ground floor the property offers the principal bathroom with waterfall shower enclosure, wash basin and WC and master suite with Victorian fireplace and steps leading to a spacious en-suite bathroom with corner bath, wash basin, WC and dressing room. A short staircase leads up to the first floor and offers two well proportioned bedrooms all benefiting from built in wardrobes.

## Three Bedrooms

- En-Suite & Dressing Room To Principal Shower Room Master Bedroom
- Lounge
- Kitchen
- Communal Gardens

- Dining Room
- Double Garage
- Popular Location

For more information on this house or to arrange a viewing please call the office on: **01527 540 654** 