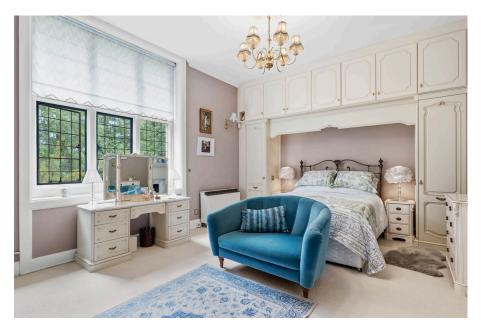

Lease Information: 91 Years Remaining Service Charge - £320 PCM Ground Rent £100 PA

The accommodation briefly comprises:- A grand communal entrance with many original features and staircase leading to the apartment. Once inside, an inviting entrance hall enjoys a flowing layout, a traditional fitted breakfast kitchen with feature Victorian fireplace, integrated double oven and hob, microwave, dishwasher, fridge freezer, room for a table and chairs for more convenient dining. A second reception/dining room offers a more formal setting, the lounge enjoys two traditional windows allowing natural light and a feature fireplace, completing the ground floor the property offers the principal bathroom with waterfall shower enclosure, wash basin and WC and master suite with Victorian fireplace and steps leading to a spacious en-suite bathroom with corner bath, wash basin, WC and dressing room. A short staircase leads up to the first floor and offers two well proportioned bedrooms all benefiting from built in wardrobes.

## Three Bedrooms

- En-Suite & Dressing Room To Principal Shower Room Master Bedroom
- Lounge
- Kitchen
- Communal Gardens

- Dining Room
- Double Garage
- Popular Location

For more information on this house or to arrange a viewing please call the office on: **01527 540 654** 