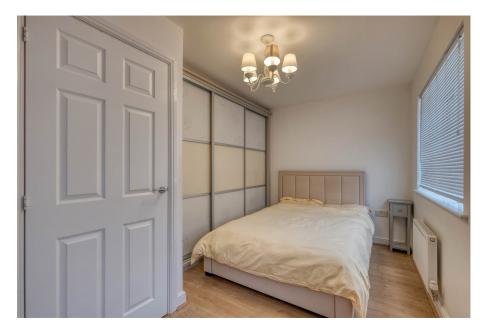

The accommodation briefly comprises:- An enclosed entrance hall with guest WC and under stairs storage, a good sized lounge with patio doors to the rear garden, a modern kitchen/diner with a front aspect bay window, a range of fitted units, integrated appliances and room for a table and chairs for more comfortable dining. A rising staircase leads to the first floor and offers three well proportioned bedrooms with built in wardrobes to bedroom two and the house bathroom with bath and shower over, wash basin and WC. A further staircase leads to the second floor master bedroom with built in storage and shower room en-suite.

**Bathroom** 2.54m x 1.65m (8'4" x 5'4")

Master Bedroom 4.66m x 3.52m (15'3" x 11'6") max

**En Suite** 2.61m x 1.49m (8'6" x 4'10")