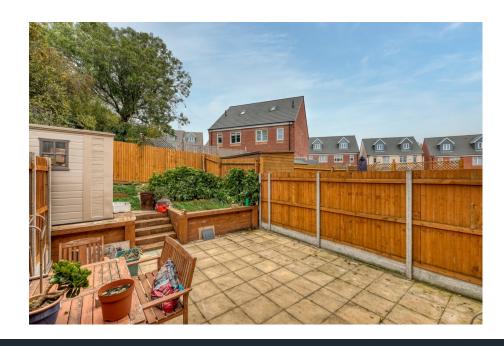

Outside - The front aspect of the property is approached by block paved off road parking with a canopied porch to the main residence. The rear garden offers a low maintenance aspect with a large paved patio, raised feature flower bed and fenced boundaries.