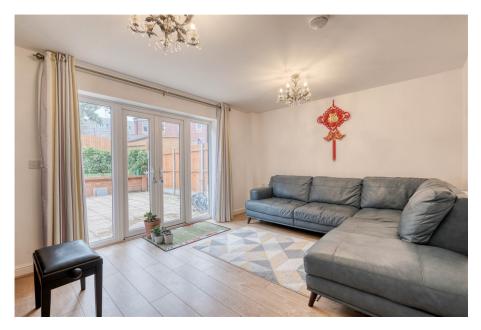

The accommodation briefly comprises:- An enclosed entrance hall with guest WC and under stairs storage, a good sized lounge with patio doors to the rear garden, a modern kitchen/diner with a front aspect bay window, a range of fitted units, integrated appliances and room for a table and chairs for more comfortable dining. A rising staircase leads to the first floor and offers three well proportioned bedrooms with built in wardrobes to bedroom two and the house bathroom with bath and shower over, wash basin and WC. A further staircase leads to the second floor master bedroom with built in storage and shower room en-suite.

Lounge 4.58m x 3.53m (15'0" x 11'6")

**Kitchen / Diner** 2.42m x 5.5m (7'11" x 18'0") max

WC 1.94m x 1.04m (6'4" x 3'4")

Bedroom 2 4.58m x 2.9m (15'0" x 9'6") max

Bedroom 3 2.54m x 3.98m (8'4" x 13'0")

Bedroom 4 2.03m x 3.07m (6'7" x 10'0")