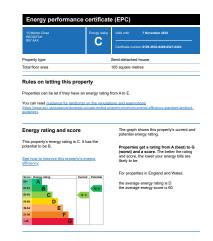

## Marton Close, Redditch First Floor Second Floor Bedroom 3 Master Bedroom Total Area Approx 106.2 Sq M 1143.12 Sq Ft

- Set Across Three Floors
- En-Suite To The Master Bedroom
- Lounge
- Enclosed Rear Garden
- Popular Location