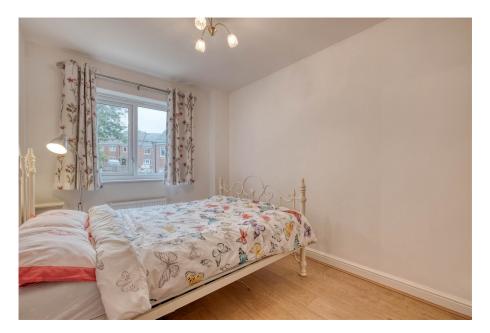

The accommodation briefly comprises:- An enclosed entrance hall with guest WC and under stairs storage, a good sized lounge with patio doors to the rear garden, a modern kitchen/diner with a front aspect bay window, a range of fitted units, integrated appliances and room for a table and chairs for more comfortable dining. A rising staircase leads to the first floor and offers three well proportioned bedrooms with built in wardrobes to bedroom two and the house bathroom with bath and shower over, wash basin and WC. A further staircase leads to the second floor master bedroom with built in storage and shower room en-suite.

Lounge 4.58m x 3.53m (15'0" x 11'6")

**Kitchen / Diner** 2.42m x 5.5m (7'11" x 18'0") max

WC 1.94m x 1.04m (6'4" x 3'4")

Bedroom 2 4.58m x 2.9m (15'0" x 9'6") max

Bedroom 3 2.54m x 3.98m (8'4" x 13'0")

Bedroom 4 2.03m x 3.07m (6'7" x 10'0")