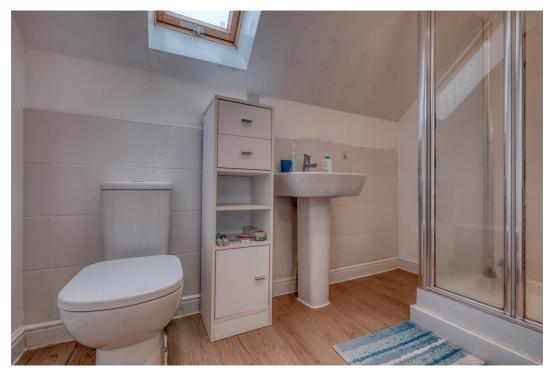

The accommodation briefly comprises:- An enclosed entrance hall with guest WC and under stairs storage, a good sized lounge with patio doors to the rear garden, a modern kitchen/diner with a front aspect bay window, a range of fitted units, integrated appliances and room for a table and chairs for more comfortable dining. A rising staircase leads to the first floor and offers three well proportioned bedrooms with built in wardrobes to bedroom two and the house bathroom with bath and shower over, wash basin and WC. A further staircase leads to the second floor master bedroom with built in storage and shower room en-suite.

**Bathroom** 2.54m x 1.65m (8'4" x 5'4")

Master Bedroom 4.66m x 3.52m (15'3" x 11'6") max

**En Suite** 2.61m x 1.49m (8'6" x 4'10")