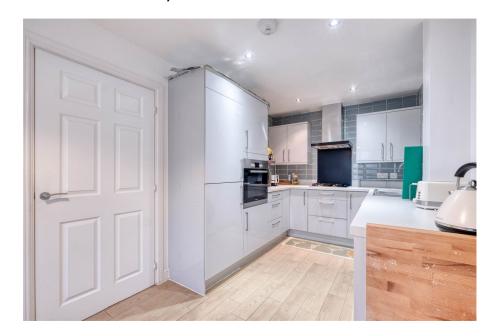

The accommodation briefly comprises:- An enclosed entrance hall with guest WC and under stairs storage, a good sized lounge with patio doors to the rear garden, a modern kitchen/diner with a front aspect bay window, a range of fitted units, integrated appliances and room for a table and chairs for more comfortable dining. A rising staircase leads to the first floor and offers three well proportioned bedrooms with built in wardrobes to bedroom two and the house bathroom with bath and shower over, wash basin and WC. A further staircase leads to the second floor master bedroom with built in storage and shower room en-suite.

Lounge 4.58m x 3.53m (15'0" x 11'6")

**Kitchen / Diner** 2.42m x 5.5m (7'11" x 18'0") max

WC 1.94m x 1.04m (6'4" x 3'4")

Bedroom 2 4.58m x 2.9m (15'0" x 9'6") max

Bedroom 3 2.54m x 3.98m (8'4" x 13'0")

Bedroom 4 2.03m x 3.07m (6'7" x 10'0")