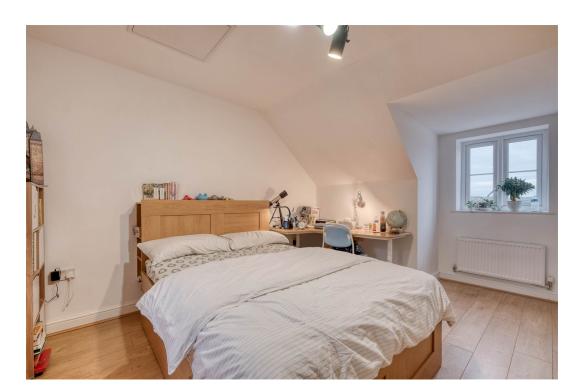

The accommodation briefly comprises:- An enclosed entrance hall with guest WC and under stairs storage, a good sized lounge with patio doors to the rear garden, a modern kitchen/diner with a front aspect bay window, a range of fitted units, integrated appliances and room for a table and chairs for more comfortable dining. A rising staircase leads to the first floor and offers three well proportioned bedrooms with built in wardrobes to bedroom two and the house bathroom with bath and shower over, wash basin and WC. A further staircase leads to the second floor master bedroom with built in storage and shower room en-suite.

**Bathroom** 2.54m x 1.65m (8'4" x 5'4")

Master Bedroom 4.66m x 3.52m (15'3" x 11'6") max

**En Suite** 2.61m x 1.49m (8'6" x 4'10")