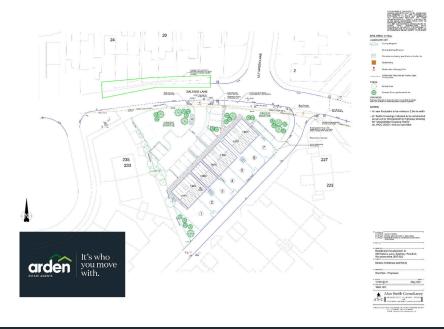

This 0.45 acre plot for sale comes with approved planning permission to demolish the existing 2x semi-detached properties and to build 6x semi-detached dwellings and 1x detached dwelling, with a minimum GDV of approximately £2,000,000, with opportunities to increase this. An illustrative plan has been submitted to show how the site could be developed. A Grant of Planning Permission subject to conditions (Ref 22/00176/OUT) has been obtained from Redditch Borough Council.