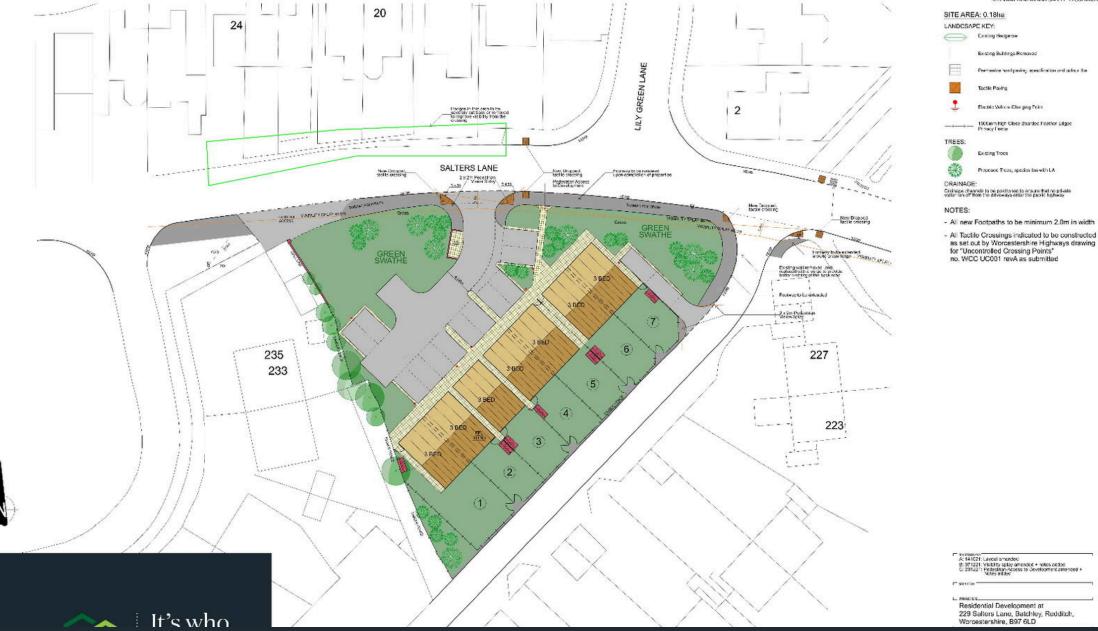

This 0.45 acre plot for sale comes with approved planning permission to demolish the existing 2x semi-detached properties and to build 6x semi-detached dwellings and 1x detached dwelling, with a minimum GDV of approximately £2,000,000, with opportunities to increase this. An illustrative plan has been submitted to show how the site could be developed. A Grant of Planning Permission subject to conditions (Ref 22/00176/OUT) has been obtained from Redditch Borough Council.