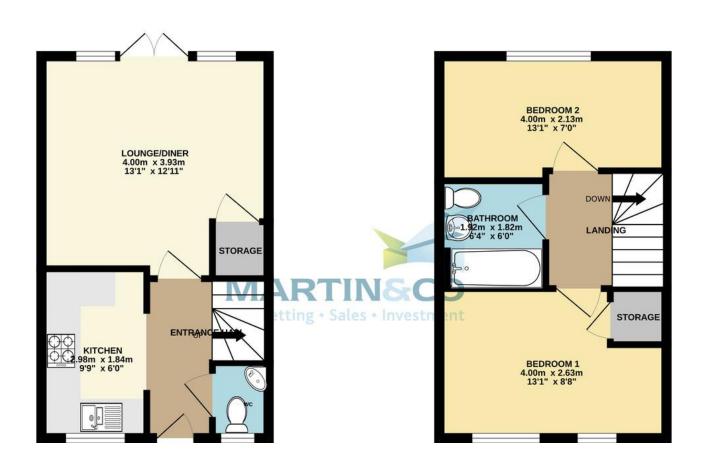

## **Maple Road**, **Didcot**

£300,000

- Two bedrooms
- Lounge
- Fully fitted kitchen
- Downstairs cloakroom
- Family bathroom

A MODERN TWO BEDROOM MID
TERRACED HOUSE located on a
quiet side road on Great Western
park. Great Western Park is one of
the newest housing developments in
Didcot. It has a range of facilities