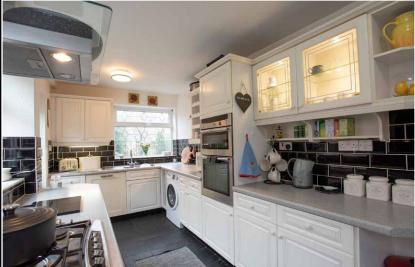

The ground floor has a spacious extended through Lounge Dining Room, an extended Kitchen with built in appliances. To the first floor there are three very well proportioned bedrooms and a Bathroom with corner bath.