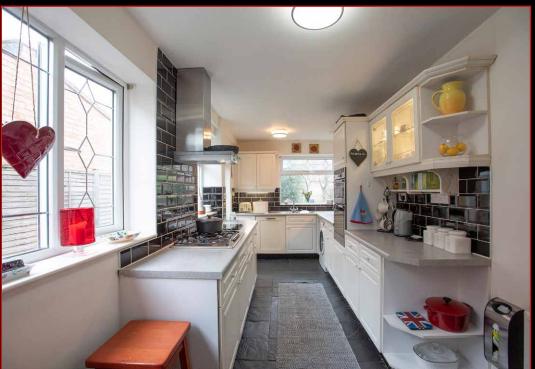

The ground floor has a spacious extended through Lounge Dining Room, an extended Kitchen with built in appliances. To the first floor there are three very well proportioned bedrooms and a Bathroom with corner bath.