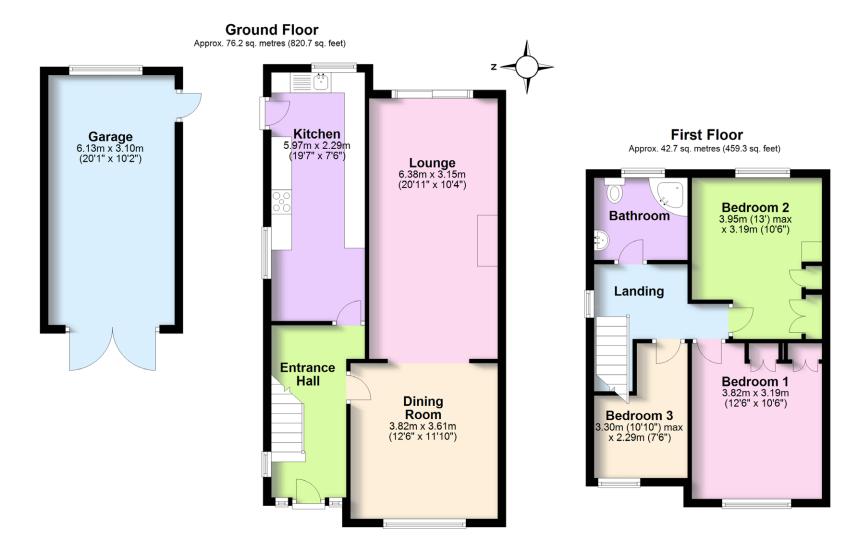

The ground floor has a spacious extended through Lounge Dining Room, an extended Kitchen with built in appliances. To the first floor there are three very well proportioned bedrooms and a Bathroom with corner bath.

Externally there is direct vehicular access to a large driveway with gates on the side of the property leading down to the Garage. The rear Garden is very well established and is of an excellent shape and size.

Council Tax Band: D

Total area: approx. 118.9 sq. metres (1280.1 sq. feet)

Elizabeth Davenport Estate Agents 23 Warwick Row Coventry CV1 1EY 02476 010105 ~ www.ElizabethDavenport.co.uk