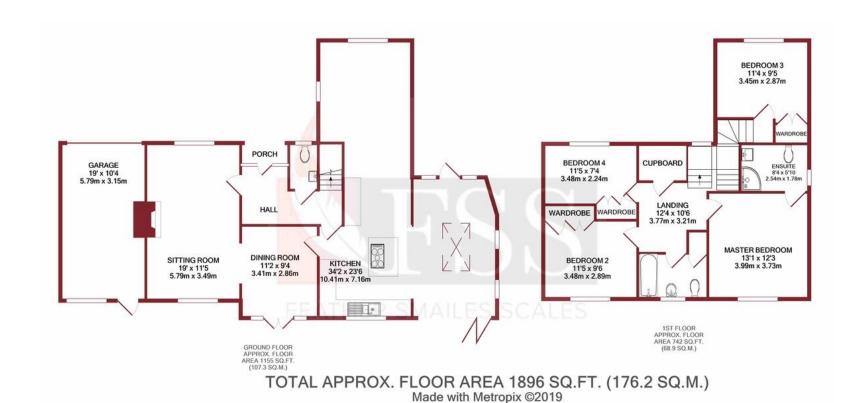

The accommodation benefits from gas fired central heating and sealed unit double glazing and briefly comprises; Hall, cloakroom/WC, sitting room, dining room and an impressive dining kitchen with living area. On the first floor is a master bedroom with en-suite shower room, three further bedrooms, box room and bathroom.