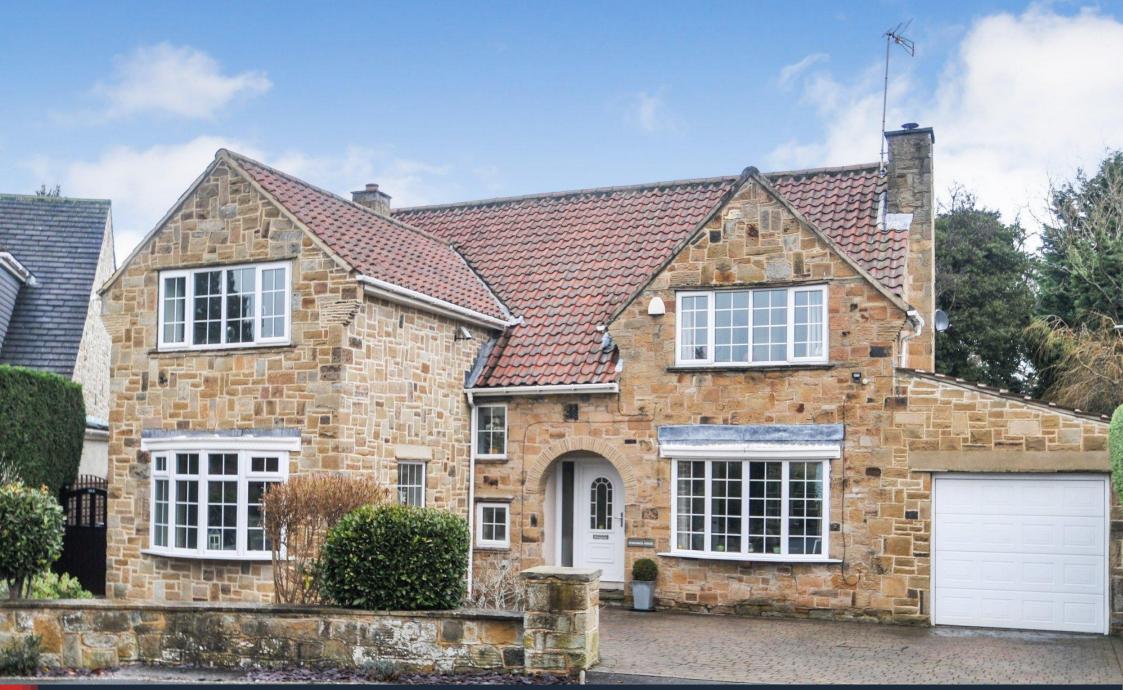

6 Millbeck Green, Collingham, LS22 5AF £699,950

# 6 Millbeck Green, Collingham, LS22 5AF £699,950

# Description

A superbly appointed, significantly extended, detached family home offering well proportioned living accommodation. The property has been developed to provide practical family living space with a stunning open plan "live in" dining kitchen with glazed atrium style roof over the seating area. The property is ready for immediate occupation and is immaculately presented throughout.

There are well tended, professionally landscaped gardens to the front and rear with ample driveway parking and a garage. The rear garden has a particularly large Indian stone paved patio, ideal for alfresco dining.