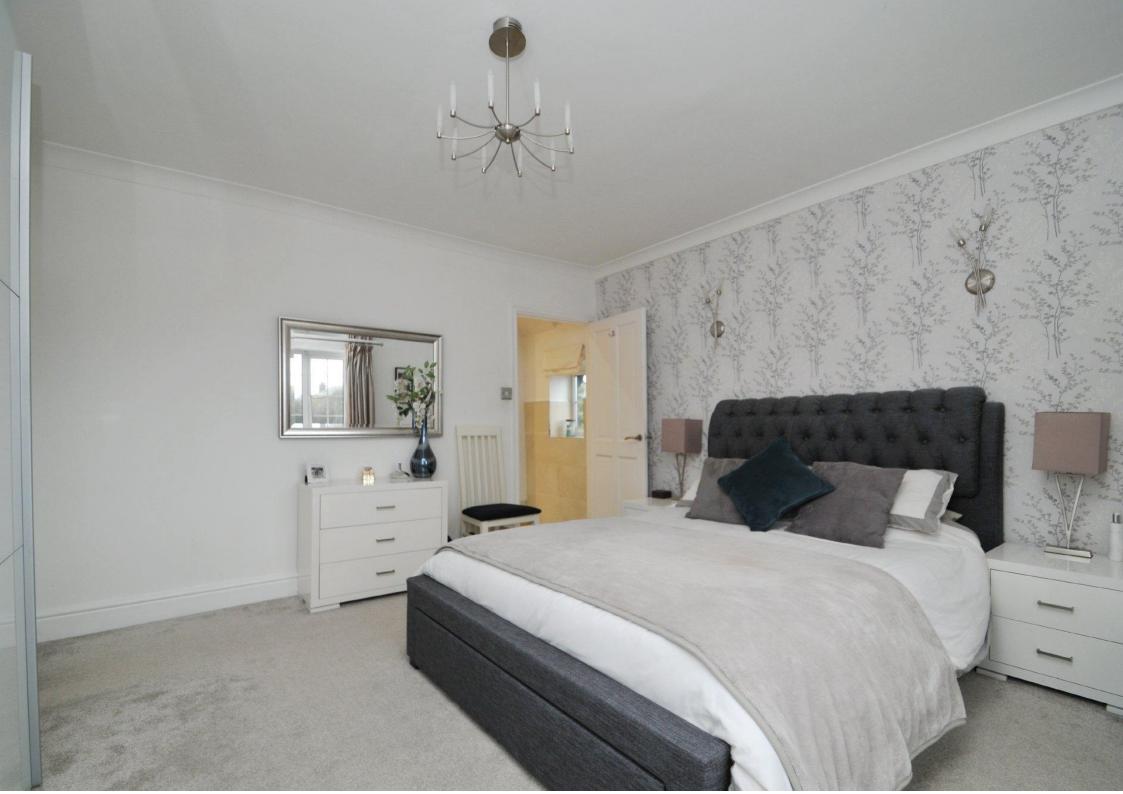

The accommodation benefits from gas fired central heating and sealed unit double glazing and briefly comprises; Hall, cloakroom/WC, sitting room, dining room and an impressive dining kitchen with living area. On the first floor is a master bedroom with en-suite shower room, three further bedrooms, box room and bathroom.