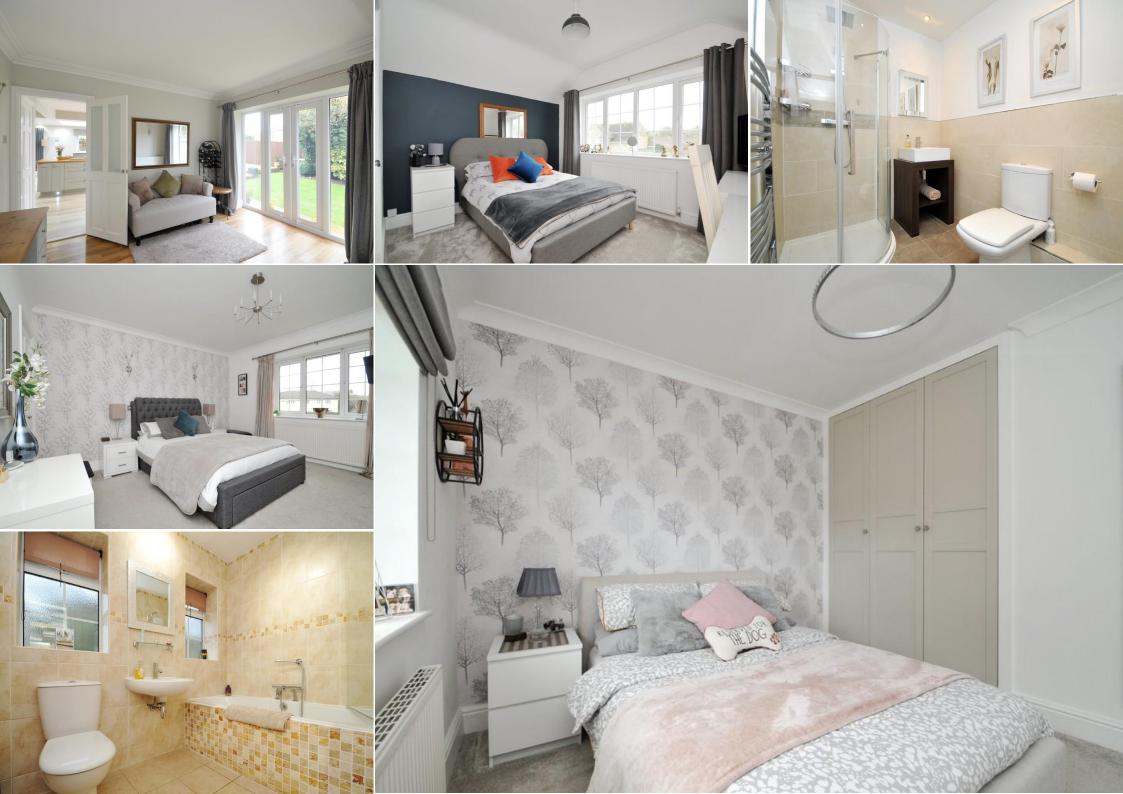

The accommodation benefits from gas fired central heating and sealed unit double glazing and briefly comprises; Hall, cloakroom/WC, sitting room, dining room and an impressive dining kitchen with living area. On the first floor is a master bedroom with en-suite shower room, three further bedrooms, box room and bathroom.