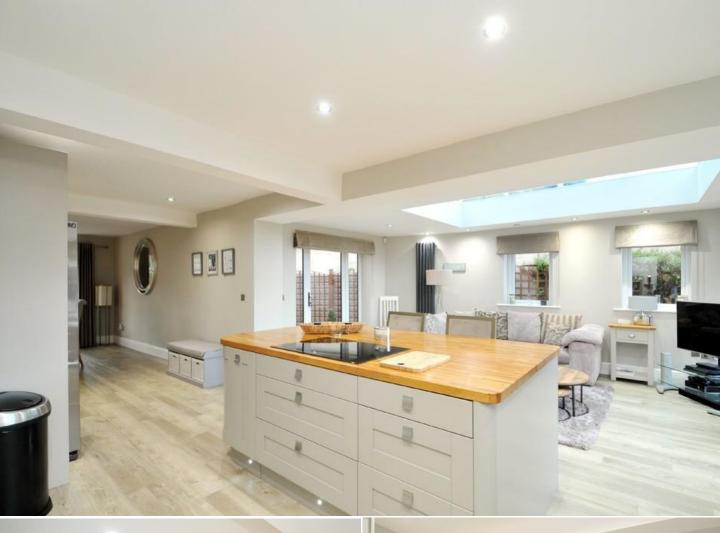

# Description

A superbly appointed, significantly extended, detached family home offering well proportioned living accommodation. The property has been developed to provide practical family living space with a stunning open plan "live in" dining kitchen with glazed atrium style roof over the seating area. The property is ready for immediate occupation and is immaculately presented throughout.

The accommodation benefits from gas fired central heating and sealed unit double glazing and briefly comprises; Hall, cloakroom/WC, sitting room, dining room and an impressive dining kitchen with living area. On the first floor is a master bedroom with en-suite shower room, three further bedrooms, box room and bathroom.