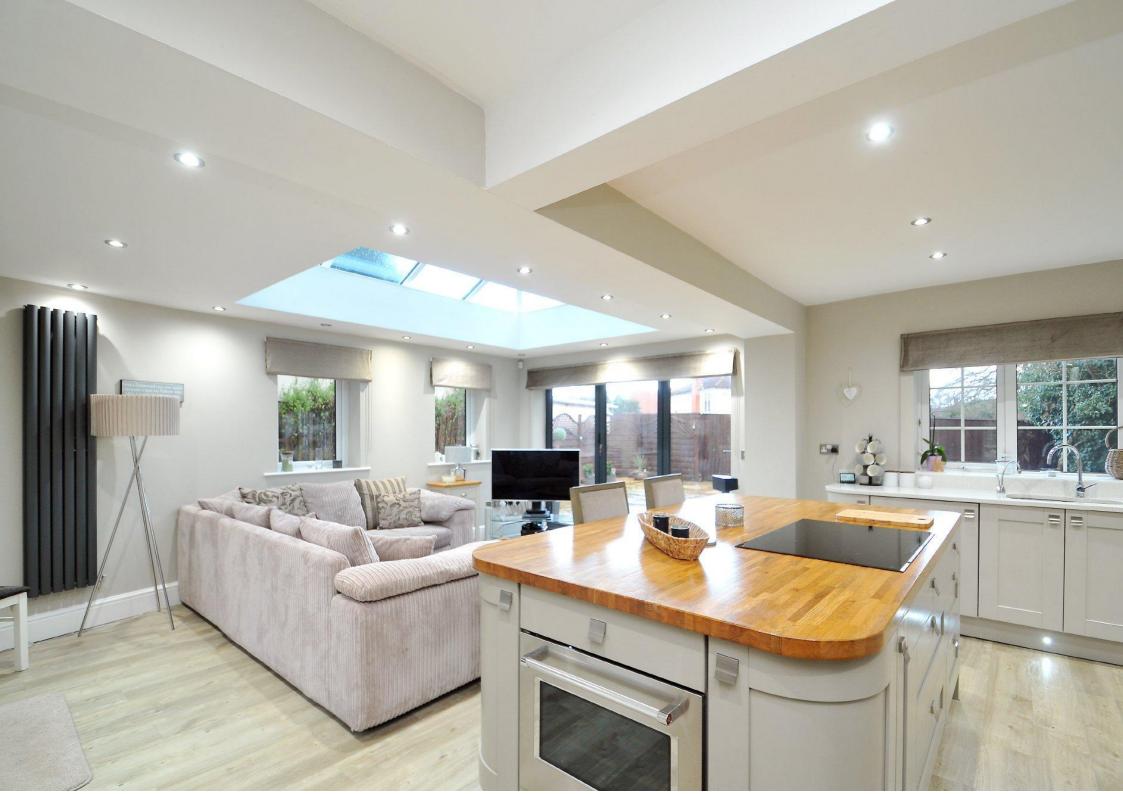

# Description

A superbly appointed, significantly extended, detached family home offering well proportioned living accommodation. The property has been developed to provide practical family living space with a stunning open plan "live in" dining kitchen with glazed atrium style roof over the seating area. The property is ready for immediate occupation and is immaculately presented throughout.

The accommodation benefits from gas fired central heating and sealed unit double glazing and briefly comprises; Hall, cloakroom/WC, sitting room, dining room and an impressive dining kitchen with living area. On the first floor is a master bedroom with en-suite shower room, three further bedrooms, box room and bathroom.