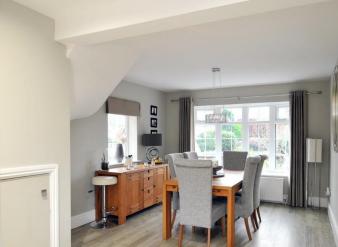

The accommodation benefits from gas fired central heating and sealed unit double glazing and briefly comprises; Hall, cloakroom/WC, sitting room, dining room and an impressive dining kitchen with living area. On the first floor is a master bedroom with en-suite shower room, three further bedrooms, box room and bathroom.