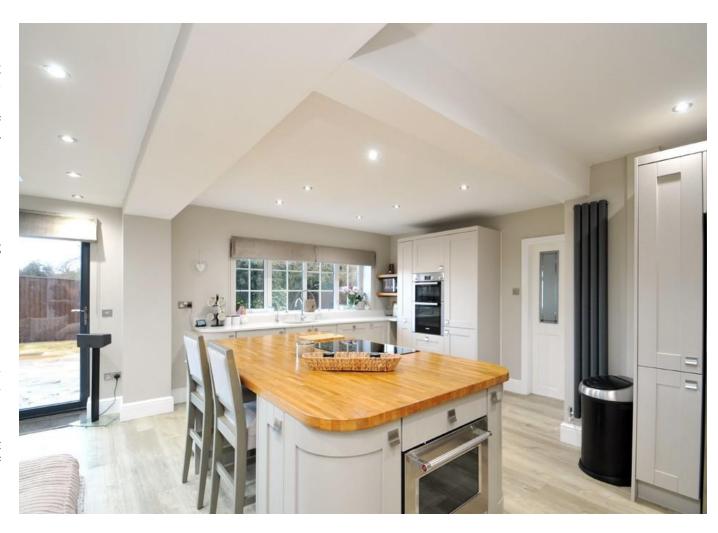

# Description

A superbly appointed, significantly extended, detached family home offering well proportioned living accommodation. The property has been developed to provide practical family living space with a stunning open plan "live in" dining kitchen with glazed atrium style roof over the seating area. The property is ready for immediate occupation and is immaculately presented throughout.

The accommodation benefits from gas fired central heating and sealed unit double glazing and briefly comprises; Hall, cloakroom/WC, sitting room, dining room and an impressive dining kitchen with living area. On the first floor is a master bedroom with en-suite shower room, three further bedrooms, box room and bathroom.