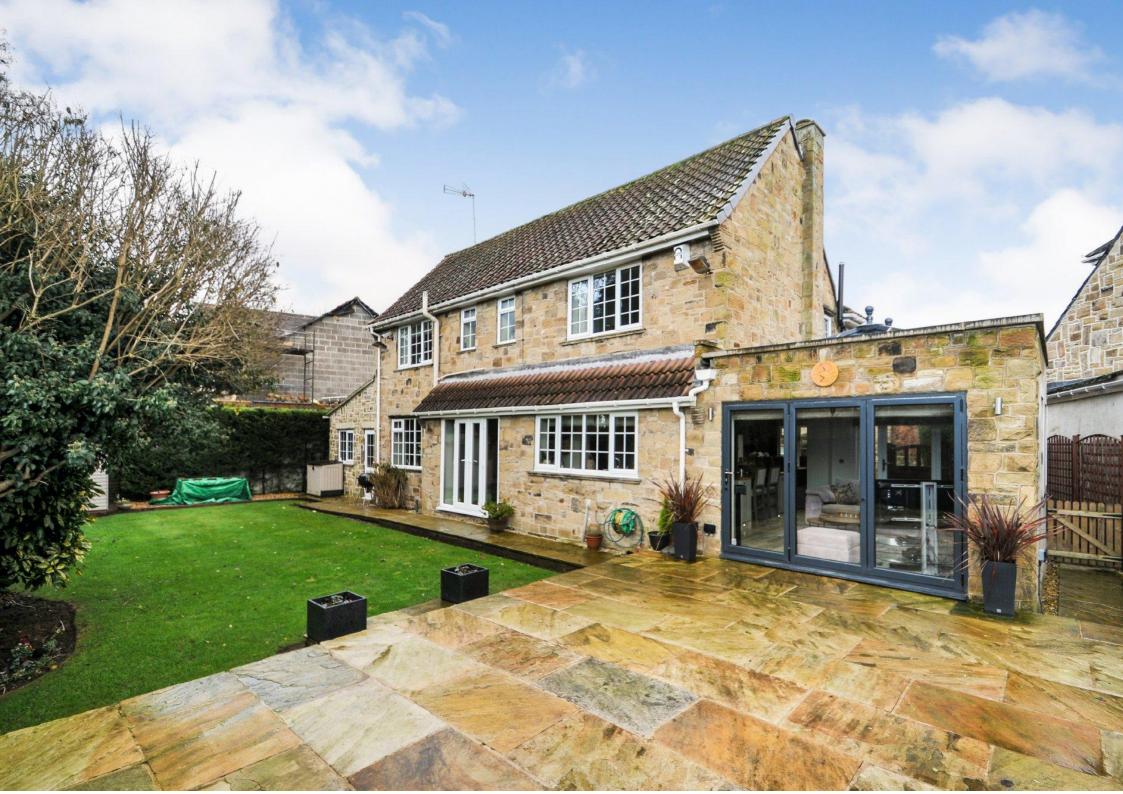

# Description

A superbly appointed, significantly extended, detached family home offering well proportioned living accommodation. The property has been developed to provide practical family living space with a stunning open plan "live in" dining kitchen with glazed atrium style roof over the seating area. The property is ready for immediate occupation and is immaculately presented throughout.

There are well tended, professionally landscaped gardens to the front and rear with ample driveway parking and a garage. The rear garden has a particularly large Indian stone paved patio, ideal for alfresco dining.