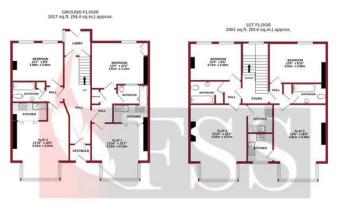

## **Details Produced**

12th October 2020.

TOTAL FLOOR AREA : 3397 sq.ft. (315.6 sq.m.) approx.

FSS trust potential buyers and sellers have obtained financial advice, or have funds in place, prior to entering into a property transaction. FSS, as agents acting on behalf of clients, will seek proof of funding to safeguard our clients interest. Should you require mortgage advice, we have a long standing relationship with an independent mortgage advisor who can provide information for you. Please ask a member of staff for more details. Over the course of the last financial year 2018-2019 referrals to this independent mortgage broker have, on average, earnt us a fee of £339.96 per case.