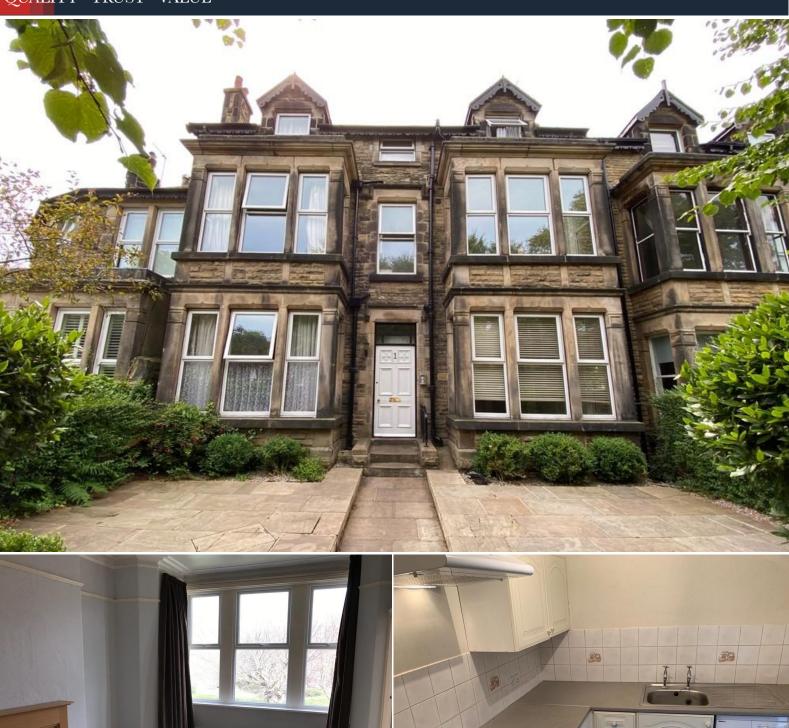

# Blythswood, 1 Franklin Mount, Harrogate, HG1 5EJ

£725,000

### **Description**

A double fronted semi-detached property containing six, one bedroom self-contained flats.

The properties are fully let and income producing, therefore making this an ideal investment opportunity.

Franklin Road is within comfortable walking distance of the town centre and all of its amenities. The town centre train station is a stone's throw away and good road and rail links out of the town are also within close proximity.