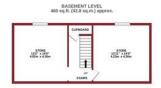

## **Details Produced**

12th October 2020.

TOTAL FLOOR AREA : 3397 sq.ft. (315.6 sq.m.) approx.

FSS trust potential buyers and sellers have obtained financial advice, or have funds in place, prior to entering into a property transaction. FSS, as agents acting on behalf of clients, will seek proof of funding to safeguard our clients interest. Should you require mortgage advice, we have a long standing relationship with an independent mortgage advisor who can provide information for you. Please ask a member of staff for more details. Over the course of the last financial year 2018-2019 referrals to this independent mortgage broker have, on average, earnt us a fee of £339.96 per case.