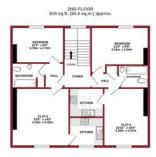

## **Details Produced**

12th October 2020.

TOTAL FLOOR AREA : 3397 sq.ft. (315.6 sq.m.) approx.

FSS trust potential buyers and sellers have obtained financial advice, or have funds in place, prior to entering into a property transaction. FSS, as agents acting on behalf of clients, will seek proof of funding to safeguard our clients interest. Should you require mortgage advice, we have a long standing relationship with an independent mortgage advisor who can provide information for you. Please ask a member of staff for more details. Over the course of the last financial year 2018-2019 referrals to this independent mortgage broker have, on average, earnt us a fee of £339.96 per case.