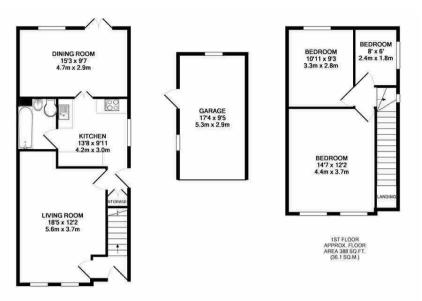

Driveway

Private Garden

Part Furnished

**Available Date** 

7th August 2025

TOTAL APPROX FLOOR AREA 1086 SO FT (100 9 SO M.) empt has been made to ensure the accuracy of the floor plan contained here, measuremen own comes and any odder fetma are approximated and ho responsibility is taken for any erco-nis-statisment. This plan is for illustrative purposes only and should be used as such by any