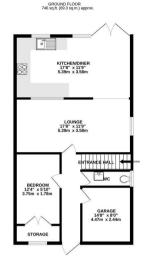

Local sought after schools are nearby.

Features include three double bedrooms upstairs, further bedroom downstairs, spacious lounge, modern kitchen with dining area, family bathroom with shower, downstairs W/C, Garage, Private Rear Garden Off Street Parking.

Large Driveway

Off Street Parking

<u>Unfurnished</u>

**Available Date** 

17th May 2025

1ST FLOOR 662 sq.ft. (61.5 sq.m.) approx

TOTAL FLOOR AREA: 1.408 s.g.ft. (13.0.8 s.g.m.) approx.

White evey steers, has been made to excure the occuracy of the becopius consistent elements of doors, andoors, come and any other terms are appointment and no responsibility is taken for any emocrassion or resistanteement. This pain is not industrately purposed virtual statements are superioristic and to the secondary propertive purchaser. The services, systems and appliances shown have not been tested and no guarantee as to their operations of controlled to the controlled on the secondary of the