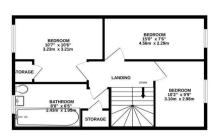

Local sought after schools are nearby.

Features include three double bedrooms upstairs, further bedroom downstairs, spacious lounge, modern kitchen with dining area, family bathroom with shower, downstairs W/C, Garage, Private Rear Garden Off Street Parking.

Large Driveway

Off Street Parking

<u>Unfurnished</u>

**Available Date** 

17th May 2025

1ST FLOOR 662 sq.ft. (61.5 sq.m.) approx

TOTAL FLOOR AREA: 1.408 s.g.ft. (13.0.8 s.g.m.) approx.

White evey steers, has been made to excure the occuracy of the becopius consistent elements of doors, andoors, come and any other terms are appointment and no responsibility is taken for any emocrassion or resistanteement. This pain is not industrately purposed virtual statements are superioristic and to the secondary propertive purchaser. The services, systems and appliances shown have not been tested and no guarantee as to their operations of controlled to the controlled on the secondary of the