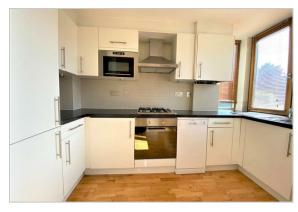

## 472 Bath Road

Longford • Middlesex • UB7 0FB PCM: £1,300 PCM

coopers est 1986

Superb one bedroom apartment situated within a unique contemporary development within close proximity of Heathrow Airport. This stunning apartment benefits from one double bedroom, spacious lounge, fully tiled luxury fitted kitchen with appliances, bathroom with shower, triple glazing, balcony, gas central heating and allocated parking.

Unfurnished and available now.

One Bedroom Apartment

Spacious Lounge

Double Bedroom

Bathroom with shower

Fitted Kitchen

Unfurnished

Nearby to Local Amenities