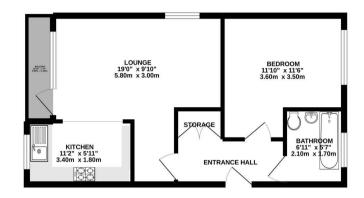

## 472 Bath Road

Longford • Middlesex • UB7 0FB PCM: £1,300 PCM

coopers est 1986

Superb one bedroom apartment situated within a unique contemporary development within close proximity of Heathrow Airport. This stunning apartment benefits from one double bedroom, spacious lounge, fully tiled luxury fitted kitchen with appliances, bathroom with shower, triple glazing, balcony, gas central heating and allocated parking.

Unfurnished and available now.

One Bedroom Apartment

Spacious Lounge

Double Bedroom

Bathroom with shower

Fitted Kitchen

Unfurnished

Nearby to Local Amenities

Close to Heathrow Airport

Allocated Parking Space

Good Transport Links

**Available Date** 

7th July 2025

TOTAL FLOOR AREA: 460 sq.ft. (42.7 sq.m.) approx.

White new y atterpt has been made to ensure the accuracy of the forpital constant been, measurement of others, medicines measurement of them, medicines measurement of them of the second of them of the second of them of the second o