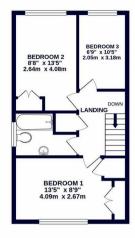

## Porters Way

West Drayton • Middlesex • UB7 9AT PCM: £2,100 PCM

coopers est 1986

This exceptionally well presented three bedroom semidetached home is situated in a convenient location and offers light-filled accommodation throughout making it ideal for the growing family. The property has been renovated throughout and consists of entrance hallway, modern fitted french doors leading to the garden. Upstairs the master bedroom has a fitted wardrobe and cupboard providing storage, a sublime three piece family bathroom, the second bedroom is also equipped with a fitted wardrobe and then there is the third single bedroom.

Three bedrooms

Semi-detached house

No further chain

Driveway providing off street parking for 3 cars

Recently refurbished

Ample storage

Family bathroom & WC

South facing rear garden

Attractive fitted kitchen

Close to amenities & train station

**Available Date** 

1ST FLOOR 433 sq.ft. (40.2 sq.m.) approx

01895 230 103

109 Hillingdon Hill, Hillingdon Village, Middlesex, UB10 0JQ

propertymanagement@coopersresidential.co.