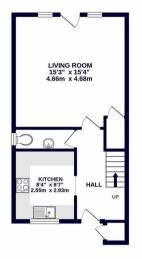

## Porters Way

West Drayton • Middlesex • UB7 9AT PCM: £2,100 PCM

coopers est 1986

This exceptionally well presented three bedroom semidetached home is situated in a convenient location and offers light-filled accommodation throughout making it ideal for the growing family. The property has been renovated throughout and consists of entrance hallway, modern fitted french doors leading to the garden. Upstairs the master bedroom has a fitted wardrobe and cupboard providing storage, a sublime three piece family bathroom, the second bedroom is also equipped with a fitted wardrobe and then there is the third single bedroom.

Three bedrooms

Semi-detached house

No further chain

Driveway providing off street parking for 3 cars

Recently refurbished

Ample storage

Family bathroom & WC

South facing rear garden

Attractive fitted kitchen

Close to amenities & train station

**Available Date** 

1ST FLOOR 433 sq.ft. (40.2 sq.m.) approx

01895 230 103

109 Hillingdon Hill, Hillingdon Village, Middlesex, UB10 0JQ

propertymanagement@coopersresidential.co.