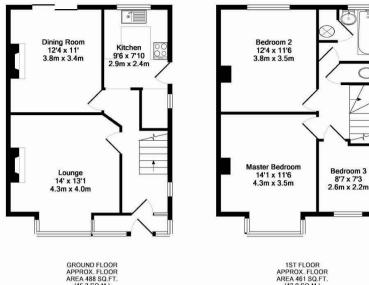

Gas Central Heating

Off Street Parking

Unfurnished

Available Date

14th June 2025

TOTAL APPROX. FLOOR AREA 949 SQ.FT. (88.2 SQ.M.)

Whist very stimply has been made to ensure the accuracy of the floor plan contained here, measurements of cookies, which was been made to ensure the accuracy of the floor plan contained here, measurements of cookies, which was the cookies of the