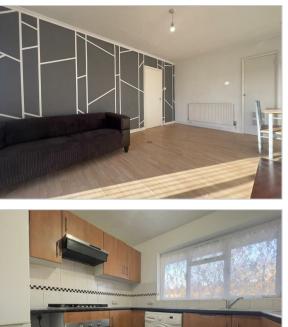

## Langthorne House

Hayes • Middlesex • UB3 4EH PCM: £1,700 PCM

Presented to the market, this spacious two bedroom apartment situated in Hayes with its fantastic transport links and abundance of shops & eateries. The property comprises of an entrance hall, fitted kitchen, bathroom with bathtub and shower, two spacious bedrooms & a large living room.

Available now and offered to the market furnished.

Great Local Transport Elizabeth Line Local Amenities Close to Heathrow Airport Council Tax Band C Fully Fitted Kitchen with Appliances First Floor Apartment Street Parking Balcony EPC Rating D