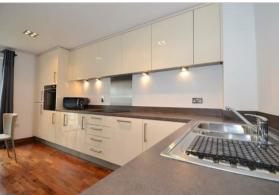

Further luxury bathroom, Large Lounge with by-folding doors opening to south facing balcony, Fully fitted kitchen with appliances including dishwasher. Benefits; Gas central heating, Double glazing, Allocated parking space. FURNISHED