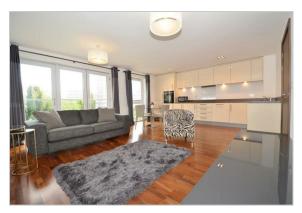

Further luxury bathroom, Large Lounge with by-folding doors opening to south facing balcony, Fully fitted kitchen with appliances including dishwasher. Benefits; Gas central heating, Double glazing, Allocated parking space. FURNISHED