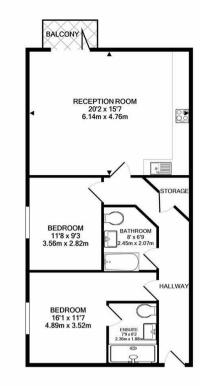

**Furnished** 

**EPC** Ratina B

**Available Date** 22nd July 2025

TOTAL APPROX. FLOOR AREA 783 SQ.FT. (72.7 SQ.M.)

Whilst very statempt has been made to ensure the accuracy of the floor plan contained here, measurements of doors, which make the made to the statement of doors, which make the manufacture of the floor plan contained here, measurements of doors, which make the purposes only and should be used as such by any prospective purchaser. The services, systems and appliances shown have not been tested and no guarantee as to their operability or efficiency can be given Made with Metropix @2022.