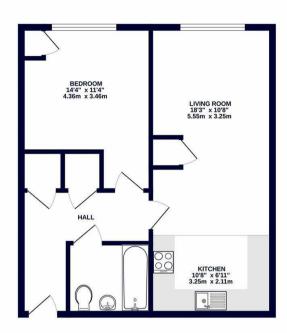

## Willoughby Avenue

Uxbridge • Middlesex • UB10 0FY PCM: £1,450 PCM

coopers est 1986

This immaculate first floor, one bedroom apartment is located in the St Andrews Park Development within walking distance of Uxbridge Town Centre and Brunel University and close to Stockley Business Park and Heathrow Airport. The property itself comprises of spacious lounge to modern fitted kitchen, bathroom with shower over bath, double bedroom and ample storage. Benefits include lift, gas central heating, double glazing and allocated parking space.

**Furnished** 

Council Tax Band C

**Available Date** 

7th June 2025

TOTAL FLOOR AREA: 555 45 gft. (51.5 sq.m.) approx.

White every attempt has been made to ensure the accuracy of the floorgian contained here, measurements of doors, windows, rooms and any other items are approximate and no responsibility is taken for any error, omission or ins-schement. This pain so the flustrative proposed orly and should be used as such by any prospective parchaser. The services, systems and applicances shown have not deep resident and no guarantee as to the residence of the services of