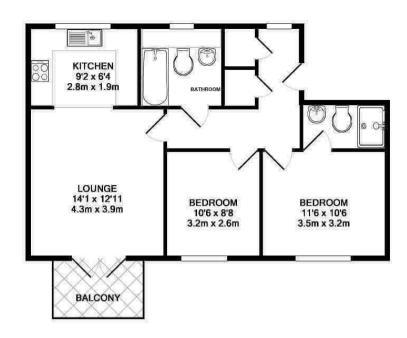

## Bittern House

West Drayton • London • UB7 7FH PCM: £1,600 PCM

Luxury Apartment with a Beautiful view. This TWO BEDROOM, TWO BATHROOM modern apartment is a must see property. Located just a short walk from West Drayton High Street and Station, London is just 30 Minutes away. Accommodation; Two Double bedrooms (master with en-suite shower room), Further bathroom, Large Lounge, Fully fitted kitchen with appliances, Doors leading to private balcony. Benefits; Central heating, Double glazing, Allocated parking, entry-phone system, Lift, Communal gardens. **FURNISHED** 

Great transport links

Council tax band D

**Available Date** 

4th July 2025

Whilst every attempt has been made to ensure the accuracy of the floor plan contained here, measurements of doors, windows, rooms and any other items are approximate and no responsibility is taken for any error, omission, or mis-statement. This plan is for illustrative purposes only and should be used as such by any prospective purchaser. The services, systems and appliances shown have not been tested and no quarantee as to their operability or efficiency can be given Made with Metronix ©2014