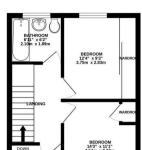

Features include three bedrooms with wardrobes, modern family bathroom, fitted kitchen, spacious lounge, dining room, private rear garden with storage and off street parking.

Unfurnished and available now.

Three Bedroom House

Spacious Lounge

Dining Room

Modern Bathroom

Off Street Parking

Unfurnished

Private Rear Garden

Near to Hillingdon Hospital

Easy Access to Uxbridge Underground Station

Nearby to Local Amenities

**Available Date** 

2nd June 2025

GROUND FLOOR 264 sq.ft. (24.6 sq.m.) approx.

1ST FLOOR 307 sq.ft. (28.5 sq.m.) approx

TOTAL FLOOR AREA: 571 sq.ft. (53.1 sq.m.) approx.
White coay attempt has been made to resure the accuracy of the footpain contained here, measurement of the contrained of the