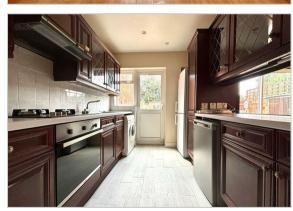

Features include three bedrooms with wardrobes, modern family bathroom, fitted kitchen, spacious lounge, dining room, private rear garden with storage and off street parking.

Unfurnished and available now.

Three Bedroom House

Spacious Lounge

Dining Room

Modern Bathroom

Off Street Parking

Unfurnished

Private Rear Garden

Near to Hillingdon Hospital