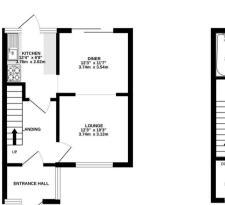

Features include three bedrooms with wardrobes, modern family bathroom, fitted kitchen, spacious lounge, dining room, private rear garden with storage and off street parking.

Unfurnished and available now.

Three Bedroom House

Spacious Lounge

Dining Room

Modern Bathroom

Off Street Parking

Unfurnished

Private Rear Garden

Near to Hillingdon Hospital

Easy Access to Uxbridge Underground Station

Nearby to Local Amenities

**Available Date** 

2nd June 2025

GROUND FLOOR 264 sq.ft. (24.6 sq.m.) approx.

1ST FLOOR 307 sq.ft. (28.5 sq.m.) approx

TOTAL FLOOR AREA: 571 sq.ft. (53.1 sq.m.) approx.
White coay attempt has been made to resure the accuracy of the footpain contained here, measurement of the contrained of the