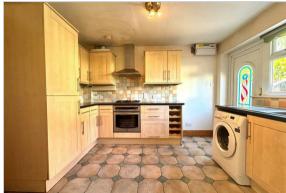

Features include three double bedrooms, one with an en suite bathroom. Spacious lounge, fitted kitchen with separate dining room, family bathroom, downstairs W/C, Private Front and Back Garden, On Street Parkina.

Furnished and available now

Three Double Bedrooms

Detached Bungalow

Three Bathrooms

Spacious Lounae

Fitted Kitchen

Separate Dining Area

Private Front and Back Gardens