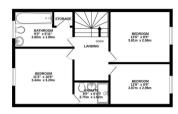

Features include three double bedrooms, one with an en suite bathroom. Spacious lounge, fitted kitchen with separate dining room, family bathroom, downstairs W/C, Private Front and Back Garden, On Street Parkina.

Furnished and available now

Three Double Bedrooms

Detached Bungalow

Three Bathrooms

Spacious Lounae

Fitted Kitchen

Separate Dining Area

Private Front and Back Gardens

On Street Parking

Easy Access to Uxbridge Town Centre/Underground

Station

**Furnished** 

Available Date

26th May 2025

1ST FLOOR 519 sq.ft. (48.2 sq.m.) approx.