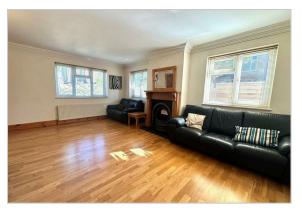

Features include three double bedrooms, one with an en suite bathroom. Spacious lounge, fitted kitchen with separate dining room, family bathroom, downstairs W/C, Private Front and Back Garden, On Street Parkina.

Furnished and available now

Three Double Bedrooms

Detached Bungalow

Three Bathrooms

Spacious Lounae

Fitted Kitchen

Separate Dining Area

Private Front and Back Gardens