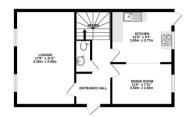

Features include three double bedrooms, one with an en suite bathroom. Spacious lounge, fitted kitchen with separate dining room, family bathroom, downstairs W/C, Private Front and Back Garden, On Street Parkina.

Furnished and available now

Three Double Bedrooms

Detached Bungalow

Three Bathrooms

Spacious Lounae

Fitted Kitchen

Separate Dining Area

Private Front and Back Gardens

On Street Parking

Easy Access to Uxbridge Town Centre/Underground

Station

**Furnished** 

Available Date

26th May 2025

1ST FLOOR 519 sq.ft. (48.2 sq.m.) approx.