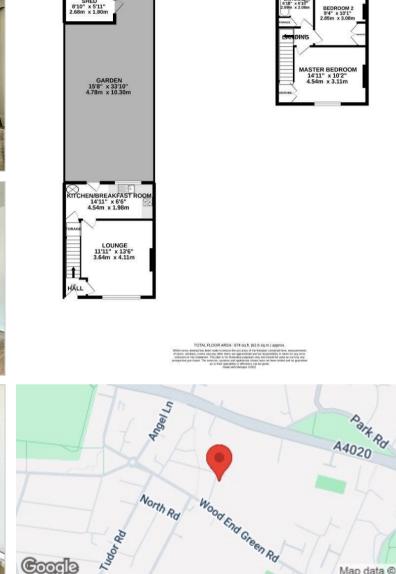

## Rosedale Avenue

Hayes • • UB3 2RG PCM: £1,750 PCM

1ST FLOOR 311 so.ft. (28.9 so.m.) approx

A well presented and spacious two double bedroom house to easy access to local amenities and great transport links to get you to Uxbridge Underground Station/Hayes and Harlington Motorways and is within close proximity to Hillingdon Hospital.

Map data @2025