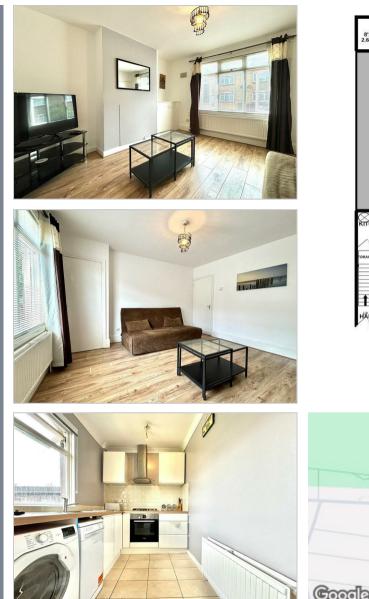

spacious lounge, fitted kitchen, family bathroom, private rear garden, free on street parking and good storage throughout.

Two Bedroom Terraced House

Spacious Lounge Fitted Kitchen Private Rear Garden Free On Street Parking Modern Family Bathroom Good Storage Throughout Hillingdon Hospital Nearby Easy Access to Uxbridge / Hayes & Harlington Station