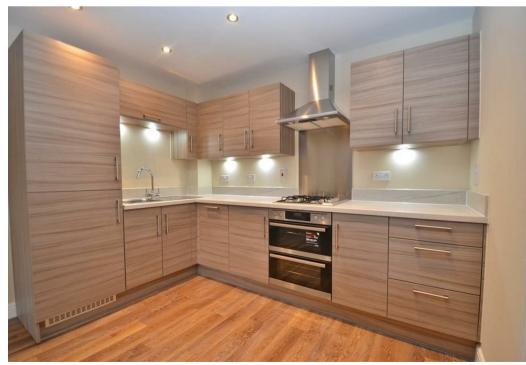

## coopers est 1986

Luxurious Second floor one bedroom apartment in a gated development. This high end apartment is situated just a stone's throw from West Drayton train station and within easy access of all amenities, Heathrow Airport and Stockley Business Park. Bedroom with fitted wardrobes, modern fully fitted bathroom, spacious lounge filled with natural light opening on to a private balcony, modern fitted kitchen. Benefits include gas central heating, double glazing, entry phone system and gated allocated parking.