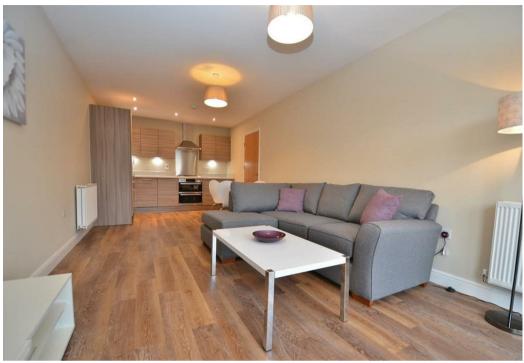

## coopers est 1986

Luxurious Second floor one bedroom apartment in a gated development. This high end apartment is situated just a stone's throw from West Drayton train station and within easy access of all amenities, Heathrow Airport and Stockley Business Park. Bedroom with fitted wardrobes, modern fully fitted bathroom, spacious lounge filled with natural light opening on to a private balcony, modern fitted kitchen. Benefits include gas central heating, double glazing, entry phone system and gated allocated parking.