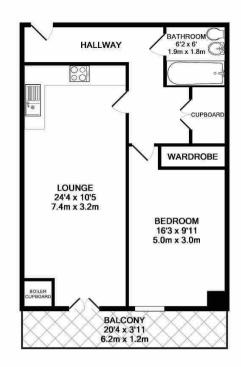

## TOTAL APPROX. FLOOR AREA 570 SQ.FT. (53.0 SQ.M.)

Whilst every attempt has been made to ensure the accuracy of the floor plan contained here, measuments of doors, windows, comes and any other items are approximate and no responsibility is taken for any error, omission, or mis-statement. This plan is for illustrative purposes only and should be used as such by any prospective purchaser. The services, systems and appliances shown have not been tested and no guarantee as to their operability or efficiency can be given