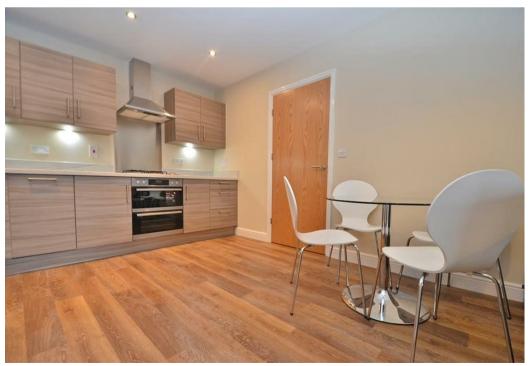

## coopers est 1986

Luxurious Second floor one bedroom apartment in a gated development. This high end apartment is situated just a stone's throw from West Drayton train station and within easy access of all amenities, Heathrow Airport and Stockley Business Park. Bedroom with fitted wardrobes, modern fully fitted bathroom, spacious lounge filled with natural light opening on to a private balcony, modern fitted kitchen. Benefits include gas central heating, double glazing, entry phone system and gated allocated parking.