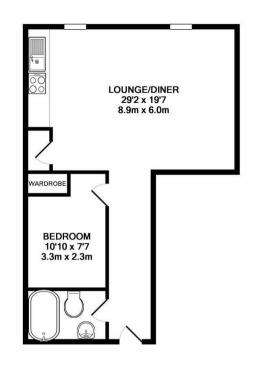

## 292-298 High Street

Slough • Slough • SL1 1GF PCM: £1,050 PCM

coopers est 1986

Located in the heart of Slough is this 7th floor studio suite with fantastic views. Comprising of a separate bedroom area, lounge/kitchen area and shower room. Benefits include entry phone system, cycle store and integrated appliances.

## TOTAL APPROX. FLOOR AREA 448 SQ.FT. (41.6 SQ.M.)

Whilst every attempt has been made to ensure the accuracy of the floor plan contained here, measurements of doors, windows, rooms and any other items are approximate and no responsibility is taken for any error, ornission, or mis-statement. This plan is for illustrative purposes only and should be used as such by any prospective purchaser. The services, systems and appliances shown have not been tested and no guarantee as to their operability or efficiency can be given Made with Metropix ©2018