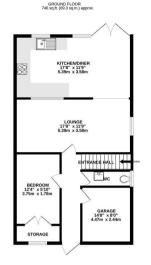

## Brambles Farm Drive

Uxbridge • • UB10 0DY PCM: £2,300 PCM

A spacious and well presented four bedroom semi detached house to rent located within close proximity to Hillingdon Hospital, Uxbridge Underground Station, Brunel University and Stockley Business Park. The property also provides easy access to the M4/M25/M40 Motorways.

Local sought after schools are nearby.

Features include three double bedrooms upstairs, further bedroom downstairs, spacious lounge, modern kitchen with dining area, family bathroom with shower, downstairs W/C, Garage, Private Rear Garden Off Street Parking.

Unfurnished and available now.

Four Bedroom Semi Detached House

Close proximity to Hillingdon Hospital

Good Transport Links to Uxbridge Station

Nearby to Local Schools

Spacious Lounge

Modern Kitchen

Private Rear Garden

Large Driveway

Off Street Parking

<u>Unfurnished</u>

**Available Date** 

17th May 2025

1ST FLOOR 662 sq.ft. (61.5 sq.m.) approx

TOTAL FLOOR AREA: 1.408 s.g.ft. (13.0.8 s.g.m.) approx.

White evey steers, has been made to excure the occuracy of the becopius consistent elements of doors, andoors, come and any other terms are appointment and no responsibility is taken for any emocrassion or resistanteement. This pain is not industrately purposed virtual statements are superioristic and to the secondary propertive purchaser. The services, systems and appliances shown have not been tested and no guarantee as to their operations of controlled to the controlled on the secondary of the