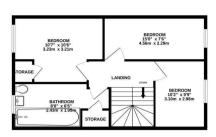

## Brambles Farm Drive

Uxbridge • • UB10 0DY PCM: £2,300 PCM

A spacious and well presented four bedroom semi detached house to rent located within close proximity to Hillingdon Hospital, Uxbridge Underground Station, Brunel University and Stockley Business Park. The property also provides easy access to the M4/M25/M40 Motorways.

Local sought after schools are nearby.

Features include three double bedrooms upstairs, further bedroom downstairs, spacious lounge, modern kitchen with dining area, family bathroom with shower, downstairs W/C, Garage, Private Rear Garden Off Street Parking.

Unfurnished and available now.

Four Bedroom Semi Detached House

Close proximity to Hillingdon Hospital

Good Transport Links to Uxbridge Station

Nearby to Local Schools

Spacious Lounge

Modern Kitchen

Private Rear Garden

Large Driveway

Off Street Parking

<u>Unfurnished</u>

**Available Date** 

17th May 2025

1ST FLOOR 662 sq.ft. (61.5 sq.m.) approx

TOTAL FLOOR AREA: 1.408 s.g.ft. (13.0.8 s.g.m.) approx.

White evey steers, has been made to excure the occuracy of the becopius consistent elements of doors, andoors, come and any other terms are appointment and no responsibility is taken for any emocrassion or resistanteement. This pain is not industrately purposed virtual statements are superioristic and to the secondary propertive purchaser. The services, systems and appliances shown have not been tested and no guarantee as to their operations of controlled to the controlled on the secondary of the