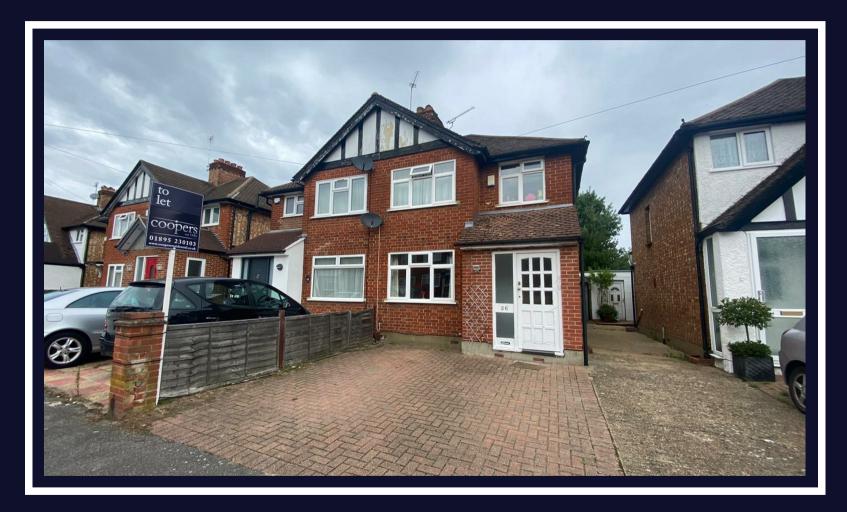

## Gresham Road

Middlesex • • UB10 0HT PCM: £2,100 PCM

coopers est 1986

Presented to the market this beautiful Three Bedroom, Two Bathroom House situated in the popular Silver Estate in Hillingdon. The property provides easy access to Hillingdon Underground Station, Uxbridge Underground Station, Uxbridge High Street, A40 Motorway, provides great transport links, and is in the catchment area of great local schools

Silver Estate

Three Bedroom House

Two Bathrooms

Spacious Lounge

Fully Fitted Kitchen with Appliances

Private Rear Garden

Driveway Parking

Great Transport Links

Nearby to Hillingdon Underground Station

Easy Access to A40

**Available Date** 

7th July 2025

GROUND FLOOR 447 sq.ft. (41.5 sq.m.) approx

1ST FLOOR 355 sq.ft. (33.0 sq.m.) approx

TOTAL FLOOR AREA: 802 sq.ft. (74.5 sq.m.) approx.