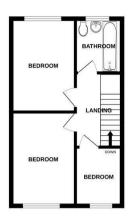

Nearby to Hillingdon Underground Station

Easy Access to A40

**Available Date** 

7th July 2025

GROUND FLOOR 447 sq.ft. (41.5 sq.m.) approx

1ST FLOOR 355 sq.ft. (33.0 sq.m.) approx

TOTAL FLOOR AREA: 802 sq.ft. (74.5 sq.m.) approx.