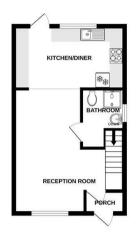

Nearby to Hillingdon Underground Station

Easy Access to A40

**Available Date** 

7th July 2025

GROUND FLOOR 447 sq.ft. (41.5 sq.m.) approx

1ST FLOOR 355 sq.ft. (33.0 sq.m.) approx

TOTAL FLOOR AREA: 802 sq.ft. (74.5 sq.m.) approx.