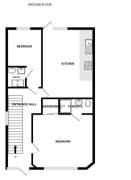

## Vine Close

West Drayton • • UB7 9HH PCM: £4,700 PCM

coopers est 1986

A stunning and newly refurbished throughout six-bedroom, six bathroom semi detached house to rent to located in the heart of West Drayton. The property is located nearby to Stockley Business Park, provides easy access to the M4/M25 Motorway and has good transport links to West Drayton Station which provides easy access to Central London via the Elizabeth Line.

Features include six double bedrooms, six bathrooms, modern kitchen with integrated appliances, dining area and off-street parking.

Unfurnished and available now.

6 Bedroom Semi Detached House

6 Bathrooms

Newly Refurbished

Fitted Kitchen

Private Garden

Off Street Parking

M4/M25 Motorway Access

Next to Stockley Business Park

Near to Heathrow Aiport

Great Transport Links to West Drayton Station

**Available Date** 

17th May 2025

Whilst every attempt has been made to ensure the accuracy of the foorplan contained here, measuremen of aboxs, wholous, recens and any other fares are approximate and no enspecially in taken for any error omission or mis-attainers. This plan is for illustrative purposes only and should be used as such by any prospective purchaser. The services, systems and appliances shown have not been tested and no guarant as as to that operability or efficiency can be given.