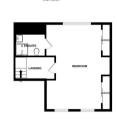

## Vine Close

West Drayton • • UB7 9HH PCM: £4,700 PCM

coopers est 1986

A stunning and newly refurbished throughout six-bedroom, six bathroom semi detached house to rent to located in the heart of West Drayton. The property is located nearby to Stockley Business Park, provides easy access to the M4/M25 Motorway and has good transport links to West Drayton Station which provides easy access to Central London via the Elizabeth Line.

Features include six double bedrooms, six bathrooms, modern kitchen with integrated appliances, dining area and off-street parking.

Unfurnished and available now.

6 Bedroom Semi Detached House

6 Bathrooms

Newly Refurbished

Fitted Kitchen

Private Garden

Off Street Parking

M4/M25 Motorway Access

Next to Stockley Business Park

Near to Heathrow Aiport

Great Transport Links to West Drayton Station

**Available Date** 

17th May 2025

Whilst every attempt has been made to ensure the accuracy of the foorplan contained here, measuremen of aboxs, wholous, recens and any other fares are approximate and no enspecially in taken for any error omission or mis-attainers. This plan is for illustrative purposes only and should be used as such by any prospective purchaser. The services, systems and appliances shown have not been tested and no guarant as as to that operability or efficiency can be given.