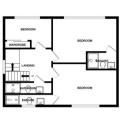

## Vine Close

West Drayton • • UB7 9HH PCM: £4,700 PCM

coopers est 1986

A stunning and newly refurbished throughout six-bedroom, six bathroom semi detached house to rent to located in the heart of West Drayton. The property is located nearby to Stockley Business Park, provides easy access to the M4/M25 Motorway and has good transport links to West Drayton Station which provides easy access to Central London via the Elizabeth Line.

Features include six double bedrooms, six bathrooms, modern kitchen with integrated appliances, dining area and off-street parking.

Unfurnished and available now.

6 Bedroom Semi Detached House

6 Bathrooms

Newly Refurbished

Fitted Kitchen

Private Garden

Off Street Parking

M4/M25 Motorway Access

Next to Stockley Business Park

Near to Heathrow Aiport

Great Transport Links to West Drayton Station

**Available Date** 

17th May 2025

Whilst every attempt has been made to ensure the accuracy of the foorplan contained here, measuremen of aboxs, wholous, recens and any other fares are approximate and no enspecially in taken for any error omission or mis-attainers. This plan is for illustrative purposes only and should be used as such by any prospective purchaser. The services, systems and appliances shown have not been tested and no guarant as as to that operability or efficiency can be given.