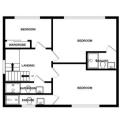

## Vine Close

West Drayton • • UB7 9HH PCM: £5,000 PCM

coopers est 1986

A stunning and newly refurbished throughout six-bedroom, six bathroom semi detached house to rent to located in the heart of West Drayton. The property is located nearby to Stockley Business Park, provides easy access to the M4/M25 Motorway and has good transport links to West Drayton Station which provides easy access to Central London via the Elizabeth Line.

Features include six double bedrooms, six bathrooms, modern kitchen with integrated appliances, dining area and off-street parking.

Unfurnished and available now.

6 Bedroom Semi Detached House

6 Bathrooms

Newly Refurbished

Fitted Kitchen

Private Garden

Off Street Parking

M4/M25 Motorway Access

Next to Stockley Business Park

Near to Heathrow Aiport

Great Transport Links to West Drayton Station

**Available Date** 

17th May 2025

Whilst every attempt has been made to ensure the accuracy of the foorplan contained here, measuremen of aboxs, wholous, recens and any other fares are approximate and no enspecially in taken for any error omission or mis-attainers. This plan is for illustrative purposes only and should be used as such by any prospective purchaser. The services, systems and appliances shown have not been tested and no guarant as as to that operability or efficiency can be given.