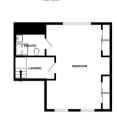

## Vine Close

West Drayton • • UB7 9HH PCM: £5,000 PCM

coopers est 1986

A stunning and newly refurbished throughout six-bedroom, six bathroom semi detached house to rent to located in the heart of West Drayton. The property is located nearby to Stockley Business Park, provides easy access to the M4/M25 Motorway and has good transport links to West Drayton Station which provides easy access to Central London via the Elizabeth Line.

Features include six double bedrooms, six bathrooms, modern kitchen with integrated appliances, dining area and off-street parking.

Unfurnished and available now.

6 Bedroom Semi Detached House

6 Bathrooms

Newly Refurbished

Fitted Kitchen

Private Garden

Off Street Parking

M4/M25 Motorway Access

Next to Stockley Business Park

Near to Heathrow Aiport

Great Transport Links to West Drayton Station

**Available Date** 

17th May 2025

Whilst every attempt has been made to ensure the accuracy of the foorplan contained here, measuremen of aboxs, wholous, recens and any other fares are approximate and no enspecially in taken for any error omission or mis-attainers. This plan is for illustrative purposes only and should be used as such by any prospective purchaser. The services, systems and appliances shown have not been tested and no guarant as as to that operability or efficiency can be given.