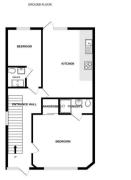

## Vine Close

West Drayton • • UB7 9HH PCM: £5,000 PCM

coopers est 1986

A stunning and newly refurbished throughout six-bedroom, six bathroom semi detached house to rent to located in the heart of West Drayton. The property is located nearby to Stockley Business Park, provides easy access to the M4/M25 Motorway and has good transport links to West Drayton Station which provides easy access to Central London via the Elizabeth Line.

Features include six double bedrooms, six bathrooms, modern kitchen with integrated appliances, dining area and off-street parking.

Unfurnished and available now.

6 Bedroom Semi Detached House

6 Bathrooms

Newly Refurbished

Fitted Kitchen

Private Garden

Off Street Parking

M4/M25 Motorway Access

Next to Stockley Business Park

Near to Heathrow Aiport

Great Transport Links to West Drayton Station

**Available Date** 

17th May 2025

Whilst every attempt has been made to ensure the accuracy of the foorplan contained here, measuremen of aboxs, wholous, recens and any other fares are approximate and no enspecially in taken for any error omission or mis-attainers. This plan is for illustrative purposes only and should be used as such by any prospective purchaser. The services, systems and appliances shown have not been tested and no guarant as as to that operability or efficiency can be given.