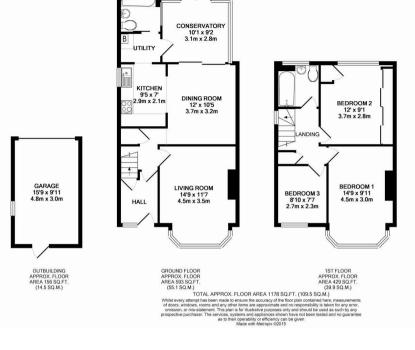

## Grosvenor Crescent

Uxbridge • Middlesex • UB10 9ES PCM: £2,000 PCM

coopers est 1986

This lovely THREE BEDROOM, TWO BATHROOM house is a perfect family home and a must view property. Located just a short walk to Hillingdon Train Station and shops and within seconds of the A40/M40 Motorway. Accommodation, Three bedrooms, Two bathrooms, Lounge, Dining room, Conservatory leading to private garden, Fully fitted kitchen. Benefits; Gas central heating; Double glazing, Off street Parking and Garage. UNFURNISHED

Perfect Family Home

10 Minute walk to Hillingdon Station

Driveway Parking

Close to Local Shops

Located in the Oakfarm Estate

Close to Local Schools

Conservatory

Gas Central Heating