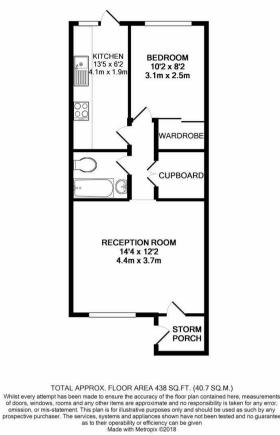

## Merrivale Mews

West Drayton • Middlesex • UB7 7LZ PCM: £1,200 PCM

Well presented ground floor maisonette overlooking the River Fray and located in a quiet and peaceful spot close to West Drayton High Street, West Drayton Mainline Station and Stockley Business Park. Comprising of porch leading to lounge, bathroom, double bedroom with built in wardrobes, fitted kitchen with appliances leading to communal gardens, double glazing and parking.