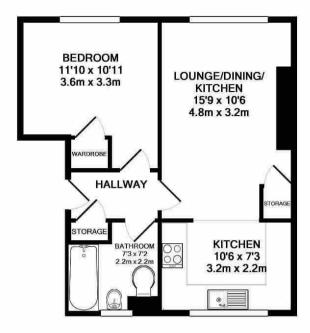

This property comprises; One large double bedroom with built in wardrobes, Spacious lounge which leads to a fully fitted kitchen with appliances, modern bathroom with over bath shower. Benefits; Double glazing, Storage, Gas central heating.

## TOTAL APPROX. FLOOR AREA 430 SQ.FT. (39.9 SQ.M.)

Whilst every attempt has been made to ensure the accuracy of the floor plan contained here, measurements of doors, windows, rooms and any other items are approximate and no responsibility is taken for any error, omission, or mis-statement. This plan is for illustrative purposes only and should be used as such by any prospective purchaser. The services, systems and appliances shown have not been tested and no guarantee as to their operability or efficiency can be given Made with Metropix ©2014