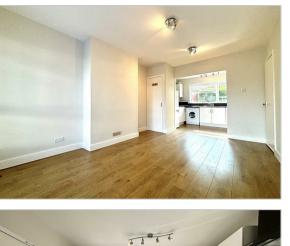

This property comprises; One large double bedroom with built in wardrobes, Spacious lounge which leads to a fully fitted kitchen with appliances, modern bathroom with over bath shower. Benefits; Double glazing, Storage, Gas central heating.