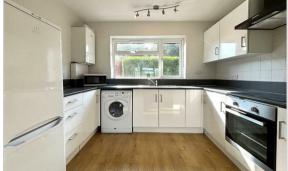

This property comprises; One large double bedroom with built in wardrobes, Spacious lounge which leads to a fully fitted kitchen with appliances, modern bathroom with over bath shower. Benefits; Double glazing, Storage, Gas central heating.