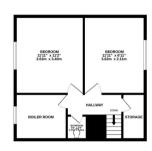

Features include two double bedrooms upstairs, along side a W/C and ample storage. Further bedroom downstairs, large lounge, fitted kitchen, conservatory, private front garden, large private rear garden and gas central heating.

Walking Distance to Uxbridge Underground Station

Next to Uxbridge High Street

Great Transport Links

**Available Date** 30th April 2025

GROUND FLOOR 689 sq.ft. (64.0 sq.m.) approx. 1ST FLOOR 546 sq.ft. (50.7 sq.m.) approx.