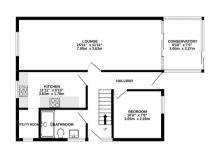

Features include two double bedrooms upstairs, along side a W/C and ample storage. Further bedroom downstairs, large lounge, fitted kitchen, conservatory, private front garden, large private rear garden and gas central heating.

Walking Distance to Uxbridge Underground Station

Next to Uxbridge High Street

Great Transport Links

**Available Date** 30th April 2025

GROUND FLOOR 689 sq.ft. (64.0 sq.m.) approx. 1ST FLOOR 546 sq.ft. (50.7 sq.m.) approx.