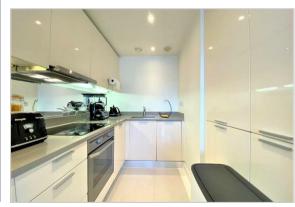

Features include a double bedroom with a built in wardrobe, spacious lounge leading to a private balcony, fitted kitchen with appliances, Bathroom with shower, Great Storage Throughout, Concierge, Gymnasium and Swimming Pool.

Available Furnished

High Point Village

Spacious One Bedroom Apartment

Large Lounge

Fitted Kitchen with Appliances

Private Balcony

Double Bedroom with Wardrobe

**Furnished** 