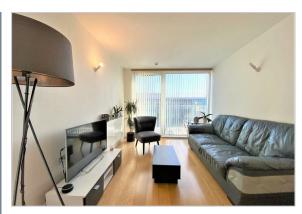

Features include a double bedroom with a built in wardrobe, spacious lounge leading to a private balcony, fitted kitchen with appliances, Bathroom with shower, Great Storage Throughout, Concierge, Gymnasium and Swimming Pool.

Available Furnished

High Point Village

Spacious One Bedroom Apartment

Large Lounge

Fitted Kitchen with Appliances

Private Balcony

Double Bedroom with Wardrobe

**Furnished** 