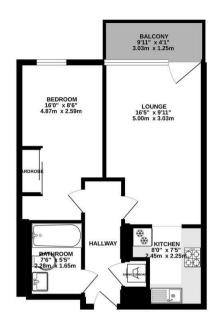

Features include a double bedroom with a built in wardrobe, spacious lounge leading to a private balcony, fitted kitchen with appliances, Bathroom with shower, Great Storage Throughout, Concierge, Gymnasium and Swimming Pool.

Available Furnished

High Point Village

Spacious One Bedroom Apartment

Large Lounge

Fitted Kitchen with Appliances

Private Balcony

Double Bedroom with Wardrobe

**Furnished** 