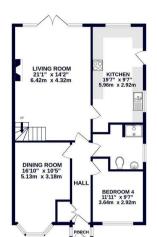

Features include four double bedrooms, two bathrooms, large lounge, spacious kitchen, separate dining room, private rear garden, off street parking for multiple cars, gas central heating and great storage throughout.

Unfurnished and available now

Four Double bedroom house

Detached

Sought after location

Large Living Room

Separate Dining Room

Spacious Kitchen

Two Bathrooms

Private Rear Garden

Nearby to Hillingdon Hospital/ Stockley Business Park

Great Transport Links

**Available Date** 25th April 2025

1ST FLOOR 599 sq.ft. (55.6 sq.m.) approx

TOTAL FLOOR AREA: 1467 sq.ft. (136.3 sq.m.) approx.