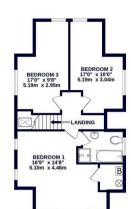

Features include four double bedrooms, two bathrooms, large lounge, spacious kitchen, separate dining room, private rear garden, off street parking for multiple cars, gas central heating and great storage throughout.

Unfurnished and available now

Four Double bedroom house

Detached

Sought after location

Large Living Room

Separate Dining Room

Spacious Kitchen

Two Bathrooms

Private Rear Garden

Nearby to Hillingdon Hospital/ Stockley Business Park

Great Transport Links

**Available Date** 25th April 2025

1ST FLOOR 599 sq.ft. (55.6 sq.m.) approx

TOTAL FLOOR AREA: 1467 sq.ft. (136.3 sq.m.) approx.