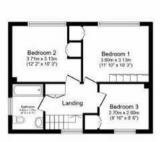

Features include three bedrooms, spacious lounge leading into a conservatory, modern newly refurbished kitchen, Family Bathroom, Utility Room with a W/C, private rear garden and a large driveway for off street parking.

Unfurnished and available now

Three Bedroom Semi Detached House

Newly Refurbished

Spacious Lounge

Conservatory

Modern Kitchen

Utility Room

Private Rear Garden

Large Driveway

Easy Access to M4/M25 Motorways

Great Transport Links

**Available Date** 26th April 2025

First Floor Floor area 42.2 m² (454 sq.ft.)

01895 230 103

109 Hillingdon Hill, Hillingdon Village, Middlesex, UB10 0JQ