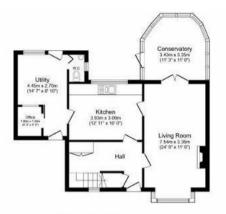

Features include three bedrooms, spacious lounge leading into a conservatory, modern newly refurbished kitchen, Family Bathroom, Utility Room with a W/C, private rear garden and a large driveway for off street parking.

Unfurnished and available now

Three Bedroom Semi Detached House

Newly Refurbished

Spacious Lounge

Conservatory

Modern Kitchen

Utility Room

Private Rear Garden

Large Driveway

Easy Access to M4/M25 Motorways

Great Transport Links

**Available Date** 26th April 2025

First Floor Floor area 42.2 m² (454 sq.ft.)

01895 230 103

109 Hillingdon Hill, Hillingdon Village, Middlesex, UB10 0JQ