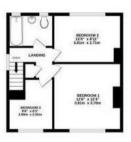

Gas Central Heating

Next to West Drayton Station/High Street

Great Transport Links

**Available Date** 23rd April 2025

GROUND FLOOR 420 sq.ft. (38.0 sq.m.) sopri

1ST FLOOR 427 sq.ft. (39.7 sq.m.) approx

TOTAL FLOOR AREA, MIT'S RT 1/R 7 S.RT, 1/R 7 S.RT, 1/R 9 SEPER.