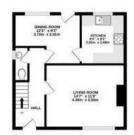

Gas Central Heating

Next to West Drayton Station/High Street

Great Transport Links

**Available Date** 23rd April 2025

GROUND FLOOR 420 sq.ft. (38.0 sq.m.) sopri

1ST FLOOR 427 sq.ft. (39.7 sq.m.) approx

TOTAL FLOOR AREA, MIT'S RT 1/R 7 S.RT, 1/R 7 S.RT, 1/R 9 SEPER.