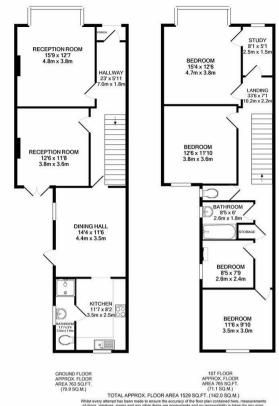

Features include four double bedrooms, two reception rooms, separate dining room, fully fitted kitchen with appliances, two family bathrooms and a large private rear garden.

Unfurnished

Four double bedrooms

Close to Hillingdon Hospital

Walking distance to Uxbridge Town Centre

Great local amenities

Great transport links

Two bathrooms

Two Reception Rooms and a Dining Room

Fully fitted kitchen

Private rear garden

Council tax band F

**Available Date** 

10th May 2025

TOTAL APPROX. FLOOR AREA 1520 SO.ET. (142.0 SO.M.)
Whilst every stamp the been made to storum the accuracy of the floor plan contained here, measurements
of doors, windows, rooms and any other items are approximate and no reappossibility is taken for any error,
omission, or risk astellment. This plan is not floatilisative purposes only and should be used as such by any
prospective purchaser. The services, systems and appliances shown have not been tested and no guarantee
as to be time dated with Microsoft Cost be given.