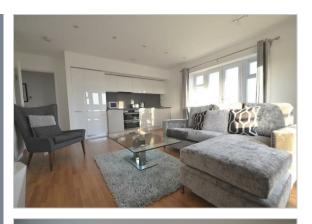

Accommodation; Two bedrooms (master with en-suite bathroom), further Luxury bathroom, large lounge with door leading to private balcony, utility room and fully fitted luxury kitchen with appliances. Benefits; gas central heating, double glazing, lift and allocated parking.