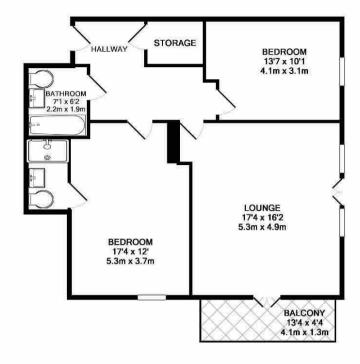

Accommodation; Two bedrooms (master with en-suite bathroom), further Luxury bathroom, large lounge with door leading to private balcony, utility room and fully fitted luxury kitchen with appliances. Benefits; gas central heating, double glazing, lift and allocated parking.

Available Date 2nd June 2025

TOTAL APPROX. FLOOR AREA 73.8 SQ.M: (794 SQ.FT.) Whilet every attempt has been made to ensure the accuracy of the floor plan contained here, measurements of doors, windows, icomes and any other times are approximate and no responsibility is taken for any error, omission, or mis-statement. This plan is for illustrative purposes only and should be used as such by any prospective purchaser. The services, systems and applicances shown have not been tested and no guarantee as to their operability or efficiency can be given Made with Metropic #2015