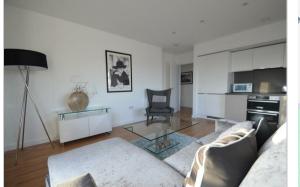

Accommodation; Two bedrooms (master with en-suite bathroom), further Luxury bathroom, large lounge with door leading to private balcony, utility room and fully fitted luxury kitchen with appliances. Benefits; gas central heating, double glazing, lift and allocated parking.