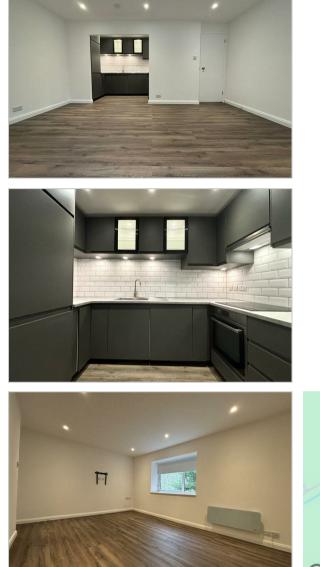

Features include two double bedrooms, spacious lounge, newly refurbished kitchen with integrated appliances, brand new bathroom with shower cubicle, garage and allocated parking.

Unfurnished and available now.

Newly Refurbished Throughout Spacious Two Bedroom Apartment with Garage Kitchen with Integrated Appliances New Bathroom with Shower Spacious Lounge

Allocated Parking

Easy Access to West Drayton High Street