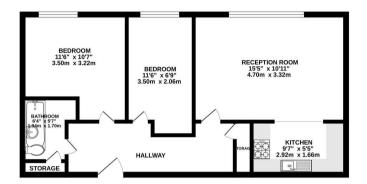

Nearby to West Drayton/Uxbridge Stations Within Close Proximity to Uxbridge High Street

Available Date 13th March 2025

GROUND FLOOR 533 sq.ft. (49.5 sq.m.) approx.

TOTAL FLOOR AREA: 533 sq.ft. (49.5 sq.m.) approx. Write very atterget has been area to exact the accessing of the theorarian common here, measurements or exact the strength of the strength of the strength of the strength of the orises on on mis-strength. The sine has the strength of the strength of the strength of the prospective purchases. The sine has the strength of the strength of the strength of the sin to their strength of the sin to their strength of the strength of