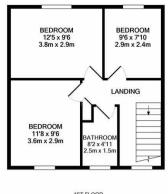

Close to Heathrow Airport

Council Tax Band E

14th April 2025

1ST FLOOR APPROX. FLOOR AREA 428 SQ.FT.

TOTAL APPROX. FLOOR AREA 1186 SQ.FT. (110.2 SQ.M.)

Whits revy elempt has been made to ensure the accuracy of the floor plan contained here, measurement of doors, will write plan contained here, measurement of doors, will write plan contained here. The plan is for illustrative purposes only and should be used as such by any prospective purchaser. The services, systems and appliances shown have been tested and no guarantee as to their operability or efficiency can be given Made with Metopor & 2019

GROUND FLOOR APPROX. FLOOR AREA 757 SQ.FT.

109 Hillingdon Hill, Hillingdon Village, Middlesex, UB10 0JQ

propertymanagement@coopersresidential.co.

Coopers Residential.co.uk

Important Notice: These particulars, whilst believed to be accurate are set out as a general outline only for guidance and do not constitute any part of an offer or contract. Intending purchasers should not rely on them as statements or representation of fact, but must satisfy themselves by inspection or otherwise has the authority to make or give any representation or warranty in respect of the property.