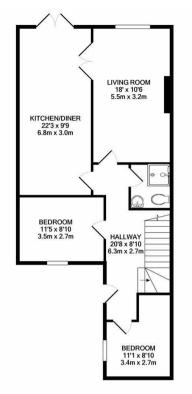

Close to Heathrow Airport

Council Tax Band E

14th April 2025

1ST FLOOR APPROX. FLOOR AREA 428 SQ.FT.

TOTAL APPROX. FLOOR AREA 1186 SQ.FT. (110.2 SQ.M.)

Whits revy elempt has been made to ensure the accuracy of the floor plan contained here, measurement of doors, will write plan contained here, measurement of doors, will write plan contained here. The plan is for illustrative purposes only and should be used as such by any prospective purchaser. The services, systems and appliances shown have been tested and no guarantee as to their operability or efficiency can be given Made with Metopor & 2019

GROUND FLOOR APPROX. FLOOR AREA 757 SQ.FT.

109 Hillingdon Hill, Hillingdon Village, Middlesex, UB10 0JQ

propertymanagement@coopersresidential.co.

Coopers Residential.co.uk

Important Notice: These particulars, whilst believed to be accurate are set out as a general outline only for guidance and do not constitute any part of an offer or contract. Intending purchasers should not rely on them as statements or representation of fact, but must satisfy themselves by inspection or otherwise has the authority to make or give any representation or warranty in respect of the property.