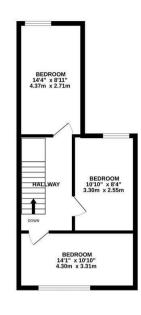

Park

**Furnished** 

**Available Date** 

4th August 2025

GROUND FLOOR 517 sq.ft. (48.0 sq.m.) approx

1ST FLOOR 391 sq.ft. (36.3 sq.m.) approx

01895 230 103

109 Hillingdon Hill, Hillingdon Village, Middlesex, UB10 0JQ