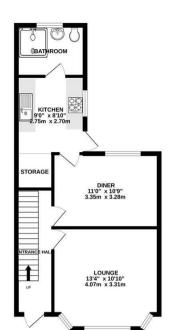

Park

**Furnished** 

**Available Date** 

4th August 2025

GROUND FLOOR 517 sq.ft. (48.0 sq.m.) approx

1ST FLOOR 391 sq.ft. (36.3 sq.m.) approx

01895 230 103

109 Hillingdon Hill, Hillingdon Village, Middlesex, UB10 0JQ