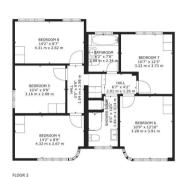

## !! STUDENTS !!

This completely refurbished EIGHT DOUBLE semidetached house located moments from Uxbridge Town Centre and Brunel University. Comprising:

Eight double bedrooms, three bathrooms, extremely spacious Kitchen/Living/Dining area, downstairs w/c and private garden. Benefits: Gas central heating, double glazing and off street parking and is furnished to a high specification.

> Student Property Eight Double Bedrooms Close to Brunel University Close to A40/M40 Furnished Good Size Garden Close to local amenities Close to Hillingdon Hospital Driveway Parking EPC Rating D

Available Date 12th September 2025