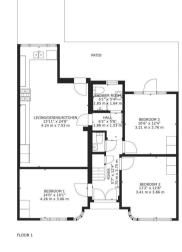

## !! STUDENTS !!

This completely refurbished EIGHT DOUBLE semidetached house located moments from Uxbridge Town Centre and Brunel University. Comprising:

Eight double bedrooms, three bathrooms, extremely spacious Kitchen/Living/Dining area, downstairs w/c and private garden. Benefits: Gas central heating, double glazing and off street parking and is furnished to a high specification.

> Student Property Eight Double Bedrooms Close to Brunel University Close to A40/M40 Furnished Good Size Garden Close to local amenities Close to Hillingdon Hospital Driveway Parking EPC Rating D

Available Date 12th September 2025