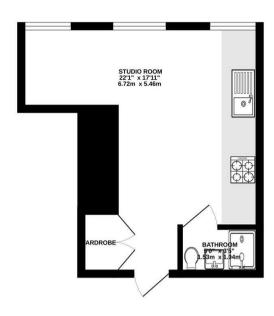

Features include a spacious studio room, fitted kitchen and a modern bathroom with shower cubicle.

Available Part Furnished.

Spacious Studio Apartment

Located Above the Parade of Shops

Fitted Kitchen

Bathroom With Shower Cubicle

Built in Wardrobe

15 Minute Walk from West Ealing Station

20 Minute Walk from Ealing Broadway Station

Next to Local Amenities

Part Furnished

**Available Date** 8th November 2024

TOTAL FLOOR AREA: 238 sq.ft. (22.1 sq.m.) approx.
White every attempt has been made to ensure the accuracy of the floorpian contained been, neasurements of doors, without, increase any expression and not expressible, all causes the any error, consists or one-steerness. This plan is for instances purposes only and should be used as such by any error, consists or entire determines. This plan is for instances purposes only and should be used as such by any engaged certain production. The such as their containing of entire countries.