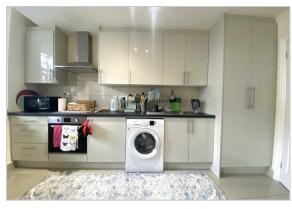

Features include a spacious studio room, fitted kitchen and a modern bathroom with shower cubicle.

Available Part Furnished.

Spacious Studio Apartment

Located Above the Parade of Shops

Fitted Kitchen

Bathroom With Shower Cubicle