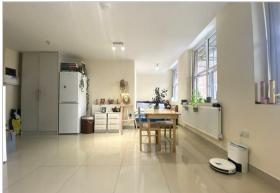

## 15 Leeland Road

West Ealing • Ealing • W13 9HH PCM: £1,400 PCM

coopers est 1986

A spacious and well presented studio apartment to rent situated above the parade of shops on West Ealing High Street. The property is located just a 15 minute walk away from West Ealing Underground Station, and is on the door-step of a number of local shops and amenities.

Features include a spacious studio room, fitted kitchen and a modern bathroom with shower cubicle.

Available Part Furnished.

Spacious Studio Apartment

Located Above the Parade of Shops

Fitted Kitchen

Bathroom With Shower Cubicle

Built in Wardrobe

15 Minute Walk from West Ealing Station

20 Minute Walk from Ealing Broadway Station

Next to Local Amenities

Part Furnished

**Available Date** 8th November 2024

TOTAL FLOOR AREA: 238 sq.ft. (22.1 sq.m.) approx.
White every attempt has been made to ensure the accuracy of the floorpian contained been, neasurements of doors, without, increase any expression and not expressible, all causes the any error, consists or one-steerness. This plan is for instances purposes only and should be used as such by any error, consists or entire determines. This plan is for instances purposes only and should be used as such by any engaged certain production. The such as their containing of entire countries.