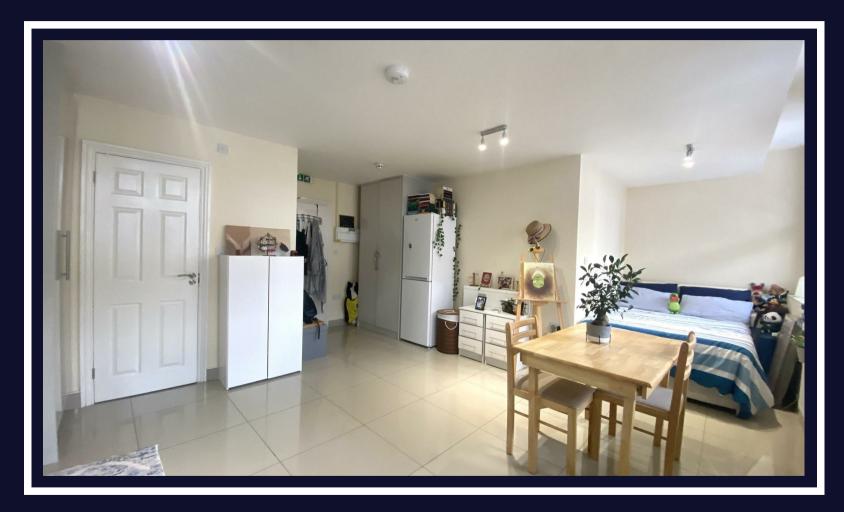

## 15 Leeland Road

West Ealing • Ealing • W13 9HH PCM: £1,400 PCM

coopers est 1986

A spacious and well presented studio apartment to rent situated above the parade of shops on West Ealing High Street. The property is located just a 15 minute walk away from West Ealing Underground Station, and is on the door-step of a number of local shops and amenities.

Features include a spacious studio room, fitted kitchen and a modern bathroom with shower cubicle.

Available Part Furnished.

Spacious Studio Apartment

Located Above the Parade of Shops

Fitted Kitchen

Bathroom With Shower Cubicle

Built in Wardrobe

15 Minute Walk from West Ealing Station

20 Minute Walk from Ealing Broadway Station

Next to Local Amenities

Part Furnished

**Available Date** 8th November 2024

TOTAL FLOOR AREA: 238 sq.ft. (22.1 sq.m.) approx.
White every attempt has been made to ensure the accuracy of the floorpian contained been, neasurements of doors, without, increase any expression and not expressible, all causes the any error, consists or one-steerness. This plan is for instances purposes only and should be used as such by any error, consists or entire determines. This plan is for instances purposes only and should be used as such by any engaged certain production. The such as their containing of entire countries.